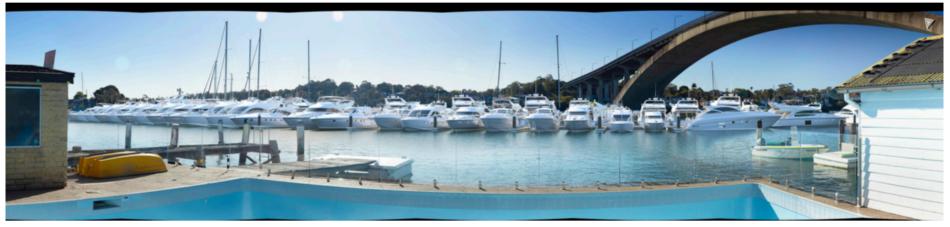

#### Photographs/ montage (where prepared)

West

East

L.2 Bedroom/terrace

Foreshore Level - grass outdoor undercroft of terrace

Narrow width terrace (includes photomontage)

Document Set ID: 6762705 Version: 1, Version Date: 22/12/2020 Address: 13/40 Drummoyne Avenue Site Visit: 2.10-2.30pm 27 August 2020