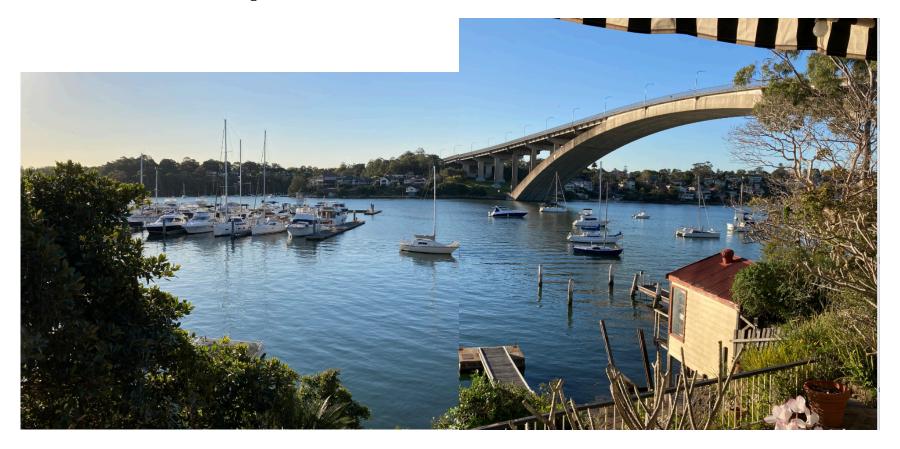

Address: 11/40 Drummoyne Avenue Site Visit: 2.30-2.40pm 27 August 2020

| Location on property                                                           |                                              | Nature of view                                                                                                                                                                                              |                                                                           | Position of view                                                                                                     | Direction of view                                                                                               | Effect                                                                                                                                                                                                                                                        | View Impact<br>rating -<br>Tenacity |
|--------------------------------------------------------------------------------|----------------------------------------------|-------------------------------------------------------------------------------------------------------------------------------------------------------------------------------------------------------------|---------------------------------------------------------------------------|----------------------------------------------------------------------------------------------------------------------|-----------------------------------------------------------------------------------------------------------------|---------------------------------------------------------------------------------------------------------------------------------------------------------------------------------------------------------------------------------------------------------------|-------------------------------------|
| Internal<br>(room)/<br>External                                                | No. of storeys/<br>multiple/<br>single level | View aspect<br>(i.e. land, water)                                                                                                                                                                           | Whole/ partial (i.e. iconic/ interface                                    | Standing/ sitting/<br>location in space                                                                              | Rear-facing/<br>side facing/<br>direction                                                                       |                                                                                                                                                                                                                                                               |                                     |
| Dining/<br>Living room -<br>- two glazed<br>sliding door<br>openings           | 2 storeys.<br>First Floor                    | East door – water and north escarpment west of bridge.  West door - bridge escarpment. Water west of, and below, bridge. swing moorings marina arms in north-west facing aspect from western end of balcony | Land<br>water<br>interface<br>opposite;<br>Iconic<br>bridge,              | Standing and sitting available. Standing reveals greater area of water due projection of balcony compared to sitting | Rear north facing                                                                                               | Not visible from east opening  Visible left side of view only to east opening, and across view to west opening in which  Mid-water occupied  Far-water visible  Land water interface unaffected Bridge view unaffected Swing moorings under bridge unaffected | Moderate                            |
| Living room<br>narrow<br>balcony<br>corner<br>seating<br>option or<br>standing | First Floor                                  | Panorama view available Far, mid and near-water, west and under bridge; and filtered far & mid water east of bridge escarpment opposite and east bridge swing moorings                                      | Opposite land water interface opposite; and partial to east Iconic bridge | Standing only – no<br>sitting possible                                                                               | Rear north aspect and side easterly aspect over park to water beyond bridge – not panoramic water due to bridge | Photomontage from this location  Visible left side of panorama  • Mid-water occupied  • Far-water visible                                                                                                                                                     | Minor                               |

|                                                                  |                                                                                       | marina arms in north-<br>west facing aspect                                                                                                                                                                     |                                                                                                |                                                                                                                      | structure. West aspect restricted by neighbour building from west side of balcony, not east side.                                  | Land water interface<br>unaffected Bridge view unaffected Swing moorings under bridge unaffected                                            |       |
|------------------------------------------------------------------|---------------------------------------------------------------------------------------|-----------------------------------------------------------------------------------------------------------------------------------------------------------------------------------------------------------------|------------------------------------------------------------------------------------------------|----------------------------------------------------------------------------------------------------------------------|------------------------------------------------------------------------------------------------------------------------------------|---------------------------------------------------------------------------------------------------------------------------------------------|-------|
| Bedrooms<br>Not accessed                                         | Second Floor                                                                          | Panorama view available Far, mid and near-water, west and under bridge; and filtered far & mid water east of bridge escarpment opposite and east bridge swing moorings marina arms in north- west facing aspect | Opposite<br>land water<br>interface<br>opposite;<br>and partial<br>to east<br>Iconic<br>bridge | Standing and sitting available. Standing reveals greater area of water due projection of balcony compared to sitting | Rear north                                                                                                                         | More elevated than the terrace on the level below.                                                                                          | Minor |
| Foreshore<br>level - Grass<br>area and<br>paving under<br>stairs | Garden level<br>below living<br>room (stair<br>access from<br>living room<br>balcony) | Panoramic view. Far & mid-water, west and under bridge; and filtered to far and mid-water east of bridge escarpment opposite and east bridge swing moorings marina arms in northwest facing aspect              | Opposite<br>land water<br>interface<br>Iconic<br>bridge                                        | standing<br>restricted<br>headroom under<br>stairs/ balcony;<br>lightweight open<br>fence;                           | Rear north aspect mainly; minimal width of view over side boundary and park. West aspect when sitting restricted by boundary fence | Similar to the terrace level above, though with the far water screened to greater extent from view, but a wider panoramic view to the west. | Minor |
|                                                                  |                                                                                       |                                                                                                                                                                                                                 |                                                                                                |                                                                                                                      |                                                                                                                                    | Assessment Rating Whole                                                                                                                     | Minor |

#### Photographs/ montage (where prepared)

West

East

L.2 Bedroom/terrace

Foreshore Level - grass outdoor undercroft of terrace

Narrow width terrace (includes photomontage)

Document Set ID: 6762705 Version: 1, Version Date: 22/12/2020 Address: 13/40 Drummoyne Avenue Site Visit: 2.10-2.30pm 27 August 2020