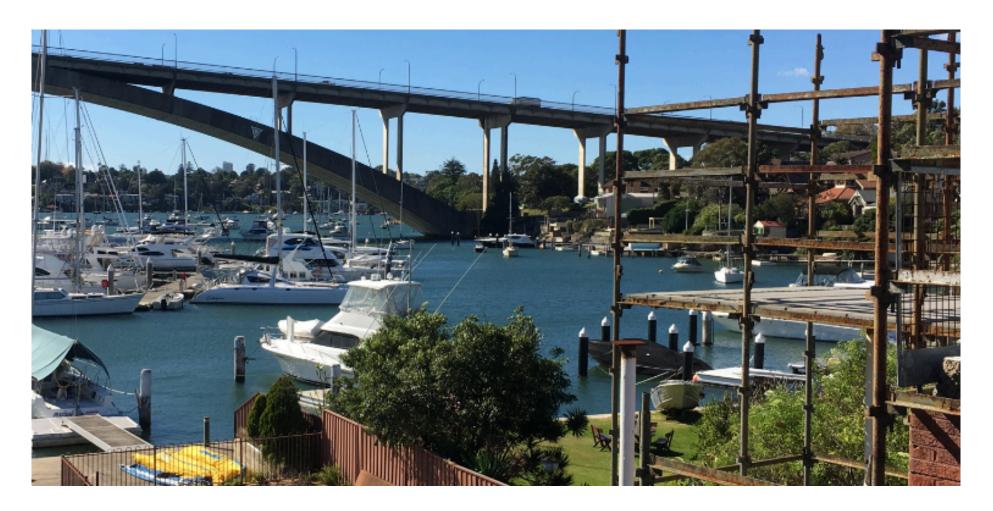

#### Photographs/ montage (where prepared)

West

East

L.2 Bedroom/terrace

Foreshore Level - grass outdoor undercroft of terrace

Narrow width terrace (includes photomontage)

Document Set ID: 6762705 Version: 1, Version Date: 22/12/2020 Address: 13/40 Drummoyne Avenue Site Visit: 2.10-2.30pm 27 August 2020