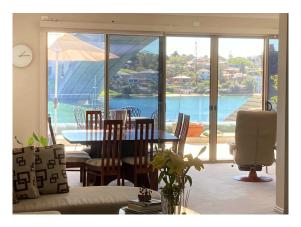

Address: 11/40 Drummoyne Avenue Site Visit: 2.30-2.40pm 27 August 2020

| Location on property                                                           |                                              | Nature of view                                                                                                                                                                                              |                                                                           | Position of view                                                                                                     | Direction of view                                                                                               | Effect                                                                                                                                                                                                                                                        | View Impact<br>rating -<br>Tenacity |
|--------------------------------------------------------------------------------|----------------------------------------------|-------------------------------------------------------------------------------------------------------------------------------------------------------------------------------------------------------------|---------------------------------------------------------------------------|----------------------------------------------------------------------------------------------------------------------|-----------------------------------------------------------------------------------------------------------------|---------------------------------------------------------------------------------------------------------------------------------------------------------------------------------------------------------------------------------------------------------------|-------------------------------------|
| Internal<br>(room)/<br>External                                                | No. of storeys/<br>multiple/<br>single level | View aspect<br>(i.e. land, water)                                                                                                                                                                           | Whole/ partial (i.e. iconic/ interface                                    | Standing/ sitting/<br>location in space                                                                              | Rear-facing/<br>side facing/<br>direction                                                                       |                                                                                                                                                                                                                                                               |                                     |
| Dining/<br>Living room -<br>- two glazed<br>sliding door<br>openings           | 2 storeys.<br>First Floor                    | East door – water and north escarpment west of bridge.  West door - bridge escarpment. Water west of, and below, bridge. swing moorings marina arms in north-west facing aspect from western end of balcony | Land<br>water<br>interface<br>opposite;<br>Iconic<br>bridge,              | Standing and sitting available. Standing reveals greater area of water due projection of balcony compared to sitting | Rear north facing                                                                                               | Not visible from east opening  Visible left side of view only to east opening, and across view to west opening in which  Mid-water occupied  Far-water visible  Land water interface unaffected Bridge view unaffected Swing moorings under bridge unaffected | Moderate                            |
| Living room<br>narrow<br>balcony<br>corner<br>seating<br>option or<br>standing | First Floor                                  | Panorama view available Far, mid and near-water, west and under bridge; and filtered far & mid water east of bridge escarpment opposite and east bridge swing moorings                                      | Opposite land water interface opposite; and partial to east Iconic bridge | Standing only – no<br>sitting possible                                                                               | Rear north aspect and side easterly aspect over park to water beyond bridge – not panoramic water due to bridge | Photomontage from this location  Visible left side of panorama  • Mid-water occupied  • Far-water visible                                                                                                                                                     | Minor                               |

#### Photographs/ montage (where prepared)

West

East

L.2 Bedroom/terrace

Foreshore Level - grass outdoor undercroft of terrace

Narrow width terrace (includes photomontage)

Document Set ID: 6762705 Version: 1, Version Date: 22/12/2020 Address: 13/40 Drummoyne Avenue Site Visit: 2.10-2.30pm 27 August 2020