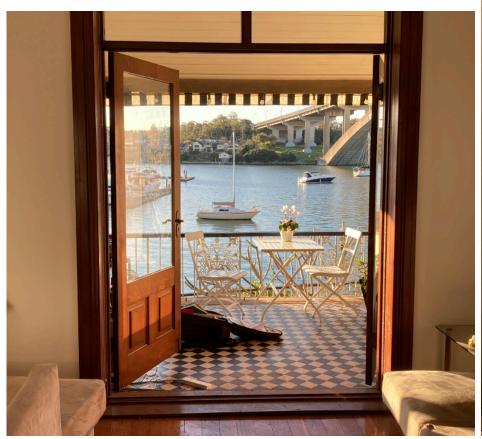

Address: 11/40 Drummoyne Avenue Site Visit: 2.30-2.40pm 27 August 2020

| Location on property                                                           |                                              | Nature of view                                                                                                                                                                                              |                                                                           | Position of view                                                                                                     | Direction of view                                                                                               | Effect                                                                                                                                                                                                                                                        | View Impact<br>rating -<br>Tenacity |
|--------------------------------------------------------------------------------|----------------------------------------------|-------------------------------------------------------------------------------------------------------------------------------------------------------------------------------------------------------------|---------------------------------------------------------------------------|----------------------------------------------------------------------------------------------------------------------|-----------------------------------------------------------------------------------------------------------------|---------------------------------------------------------------------------------------------------------------------------------------------------------------------------------------------------------------------------------------------------------------|-------------------------------------|
| Internal<br>(room)/<br>External                                                | No. of storeys/<br>multiple/<br>single level | View aspect<br>(i.e. land, water)                                                                                                                                                                           | Whole/ partial (i.e. iconic/ interface                                    | Standing/ sitting/<br>location in space                                                                              | Rear-facing/<br>side facing/<br>direction                                                                       |                                                                                                                                                                                                                                                               |                                     |
| Dining/<br>Living room -<br>- two glazed<br>sliding door<br>openings           | 2 storeys.<br>First Floor                    | East door – water and north escarpment west of bridge.  West door - bridge escarpment. Water west of, and below, bridge. swing moorings marina arms in north-west facing aspect from western end of balcony | Land<br>water<br>interface<br>opposite;<br>Iconic<br>bridge,              | Standing and sitting available. Standing reveals greater area of water due projection of balcony compared to sitting | Rear north facing                                                                                               | Not visible from east opening  Visible left side of view only to east opening, and across view to west opening in which  Mid-water occupied  Far-water visible  Land water interface unaffected Bridge view unaffected Swing moorings under bridge unaffected | Moderate                            |
| Living room<br>narrow<br>balcony<br>corner<br>seating<br>option or<br>standing | First Floor                                  | Panorama view available Far, mid and near-water, west and under bridge; and filtered far & mid water east of bridge escarpment opposite and east bridge swing moorings                                      | Opposite land water interface opposite; and partial to east Iconic bridge | Standing only – no<br>sitting possible                                                                               | Rear north aspect and side easterly aspect over park to water beyond bridge – not panoramic water due to bridge | Photomontage from this location  Visible left side of panorama  • Mid-water occupied  • Far-water visible                                                                                                                                                     | Minor                               |

|                                                                  |                                                                                       | marina arms in north-<br>west facing aspect                                                                                                                                                                     |                                                                                                |                                                                                                                      | structure. West aspect restricted by neighbour building from west side of balcony, not east side.                                  | Land water interface<br>unaffected Bridge view unaffected Swing moorings under bridge unaffected                                            |       |
|------------------------------------------------------------------|---------------------------------------------------------------------------------------|-----------------------------------------------------------------------------------------------------------------------------------------------------------------------------------------------------------------|------------------------------------------------------------------------------------------------|----------------------------------------------------------------------------------------------------------------------|------------------------------------------------------------------------------------------------------------------------------------|---------------------------------------------------------------------------------------------------------------------------------------------|-------|
| Bedrooms<br>Not accessed                                         | Second Floor                                                                          | Panorama view available Far, mid and near-water, west and under bridge; and filtered far & mid water east of bridge escarpment opposite and east bridge swing moorings marina arms in north- west facing aspect | Opposite<br>land water<br>interface<br>opposite;<br>and partial<br>to east<br>Iconic<br>bridge | Standing and sitting available. Standing reveals greater area of water due projection of balcony compared to sitting | Rear north                                                                                                                         | More elevated than the terrace on the level below.                                                                                          | Minor |
| Foreshore<br>level - Grass<br>area and<br>paving under<br>stairs | Garden level<br>below living<br>room (stair<br>access from<br>living room<br>balcony) | Panoramic view. Far & mid-water, west and under bridge; and filtered to far and mid-water east of bridge escarpment opposite and east bridge swing moorings marina arms in northwest facing aspect              | Opposite<br>land water<br>interface<br>Iconic<br>bridge                                        | standing<br>restricted<br>headroom under<br>stairs/ balcony;<br>lightweight open<br>fence;                           | Rear north aspect mainly; minimal width of view over side boundary and park. West aspect when sitting restricted by boundary fence | Similar to the terrace level above, though with the far water screened to greater extent from view, but a wider panoramic view to the west. | Minor |
|                                                                  |                                                                                       |                                                                                                                                                                                                                 |                                                                                                |                                                                                                                      |                                                                                                                                    | Assessment Rating Whole                                                                                                                     | Minor |

#### Photographs/ montage (where prepared)

West

East

L.2 Bedroom/terrace

Foreshore Level - grass outdoor undercroft of terrace

Narrow width terrace (includes photomontage)

Document Set ID: 6762705 Version: 1, Version Date: 22/12/2020 Address: 13/40 Drummoyne Avenue Site Visit: 2.10-2.30pm 27 August 2020