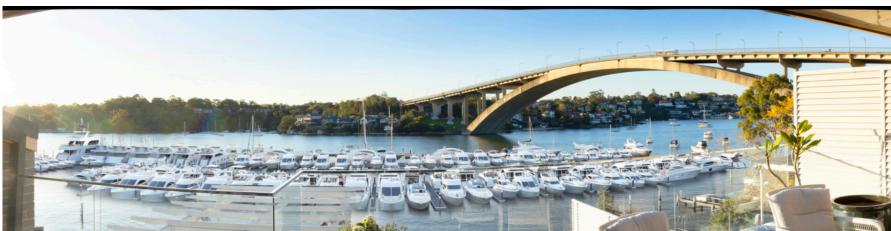

Address: 11/40 Drummoyne Avenue Site Visit: 2.30-2.40pm 27 August 2020

| Location on property                                                           |                                              | Nature of view                                                                                                                                                                                              |                                                                           | Position of view                                                                                                     | Direction of view                                                                                               | Effect                                                                                                                                                                                                                                                        | View Impact<br>rating -<br>Tenacity |
|--------------------------------------------------------------------------------|----------------------------------------------|-------------------------------------------------------------------------------------------------------------------------------------------------------------------------------------------------------------|---------------------------------------------------------------------------|----------------------------------------------------------------------------------------------------------------------|-----------------------------------------------------------------------------------------------------------------|---------------------------------------------------------------------------------------------------------------------------------------------------------------------------------------------------------------------------------------------------------------|-------------------------------------|
| Internal<br>(room)/<br>External                                                | No. of storeys/<br>multiple/<br>single level | View aspect<br>(i.e. land, water)                                                                                                                                                                           | Whole/ partial (i.e. iconic/ interface                                    | Standing/ sitting/<br>location in space                                                                              | Rear-facing/<br>side facing/<br>direction                                                                       |                                                                                                                                                                                                                                                               |                                     |
| Dining/<br>Living room -<br>- two glazed<br>sliding door<br>openings           | 2 storeys.<br>First Floor                    | East door – water and north escarpment west of bridge.  West door - bridge escarpment. Water west of, and below, bridge. swing moorings marina arms in north-west facing aspect from western end of balcony | Land<br>water<br>interface<br>opposite;<br>Iconic<br>bridge,              | Standing and sitting available. Standing reveals greater area of water due projection of balcony compared to sitting | Rear north facing                                                                                               | Not visible from east opening  Visible left side of view only to east opening, and across view to west opening in which  Mid-water occupied  Far-water visible  Land water interface unaffected Bridge view unaffected Swing moorings under bridge unaffected | Moderate                            |
| Living room<br>narrow<br>balcony<br>corner<br>seating<br>option or<br>standing | First Floor                                  | Panorama view available Far, mid and near-water, west and under bridge; and filtered far & mid water east of bridge escarpment opposite and east bridge swing moorings                                      | Opposite land water interface opposite; and partial to east Iconic bridge | Standing only – no<br>sitting possible                                                                               | Rear north aspect and side easterly aspect over park to water beyond bridge – not panoramic water due to bridge | Photomontage from this location  Visible left side of panorama  • Mid-water occupied  • Far-water visible                                                                                                                                                     | Minor                               |

#### Photographs/ montage (where prepared)

West

East

L.2 Bedroom/terrace

Foreshore Level - grass outdoor undercroft of terrace

Narrow width terrace (includes photomontage)

Document Set ID: 6762705 Version: 1, Version Date: 22/12/2020 Address: 13/40 Drummoyne Avenue Site Visit: 2.10-2.30pm 27 August 2020