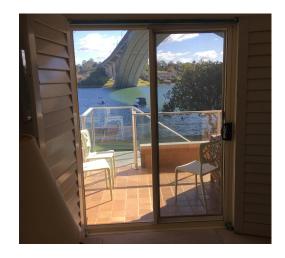

Address: 11/40 Drummoyne Avenue Site Visit: 2.30-2.40pm 27 August 2020

| Location on property                                                           |                                              | Nature of view                                                                                                                                                                                              |                                                                           | Position of view                                                                                                     | Direction of view                                                                                               | Effect                                                                                                                                                                                                                                                        | View Impact<br>rating -<br>Tenacity |
|--------------------------------------------------------------------------------|----------------------------------------------|-------------------------------------------------------------------------------------------------------------------------------------------------------------------------------------------------------------|---------------------------------------------------------------------------|----------------------------------------------------------------------------------------------------------------------|-----------------------------------------------------------------------------------------------------------------|---------------------------------------------------------------------------------------------------------------------------------------------------------------------------------------------------------------------------------------------------------------|-------------------------------------|
| Internal<br>(room)/<br>External                                                | No. of storeys/<br>multiple/<br>single level | View aspect<br>(i.e. land, water)                                                                                                                                                                           | Whole/ partial (i.e. iconic/ interface                                    | Standing/ sitting/<br>location in space                                                                              | Rear-facing/<br>side facing/<br>direction                                                                       |                                                                                                                                                                                                                                                               |                                     |
| Dining/<br>Living room -<br>- two glazed<br>sliding door<br>openings           | 2 storeys.<br>First Floor                    | East door – water and north escarpment west of bridge.  West door - bridge escarpment. Water west of, and below, bridge. swing moorings marina arms in north-west facing aspect from western end of balcony | Land<br>water<br>interface<br>opposite;<br>Iconic<br>bridge,              | Standing and sitting available. Standing reveals greater area of water due projection of balcony compared to sitting | Rear north facing                                                                                               | Not visible from east opening  Visible left side of view only to east opening, and across view to west opening in which  Mid-water occupied  Far-water visible  Land water interface unaffected Bridge view unaffected Swing moorings under bridge unaffected | Moderate                            |
| Living room<br>narrow<br>balcony<br>corner<br>seating<br>option or<br>standing | First Floor                                  | Panorama view available Far, mid and near-water, west and under bridge; and filtered far & mid water east of bridge escarpment opposite and east bridge swing moorings                                      | Opposite land water interface opposite; and partial to east Iconic bridge | Standing only – no<br>sitting possible                                                                               | Rear north aspect and side easterly aspect over park to water beyond bridge – not panoramic water due to bridge | Photomontage from this location  Visible left side of panorama  • Mid-water occupied  • Far-water visible                                                                                                                                                     | Minor                               |

#### Photographs/ montage (where prepared)

West

East

L.2 Bedroom/terrace

Foreshore Level - grass outdoor undercroft of terrace

Narrow width terrace (includes photomontage)

Document Set ID: 6762705 Version: 1, Version Date: 22/12/2020 Address: 13/40 Drummoyne Avenue Site Visit: 2.10-2.30pm 27 August 2020