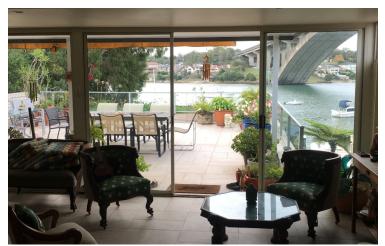

Address: 11/40 Drummoyne Avenue Site Visit: 2.30-2.40pm 27 August 2020

| Location on property                                                           |                                              | Nature of view                                                                                                                                                                                              |                                                                           | Position of view                                                                                                     | Direction of view                                                                                               | Effect                                                                                                                                                                                                                                                        | View Impact<br>rating -<br>Tenacity |
|--------------------------------------------------------------------------------|----------------------------------------------|-------------------------------------------------------------------------------------------------------------------------------------------------------------------------------------------------------------|---------------------------------------------------------------------------|----------------------------------------------------------------------------------------------------------------------|-----------------------------------------------------------------------------------------------------------------|---------------------------------------------------------------------------------------------------------------------------------------------------------------------------------------------------------------------------------------------------------------|-------------------------------------|
| Internal<br>(room)/<br>External                                                | No. of storeys/<br>multiple/<br>single level | View aspect<br>(i.e. land, water)                                                                                                                                                                           | Whole/ partial (i.e. iconic/ interface                                    | Standing/ sitting/<br>location in space                                                                              | Rear-facing/<br>side facing/<br>direction                                                                       |                                                                                                                                                                                                                                                               |                                     |
| Dining/<br>Living room -<br>- two glazed<br>sliding door<br>openings           | 2 storeys.<br>First Floor                    | East door – water and north escarpment west of bridge.  West door - bridge escarpment. Water west of, and below, bridge. swing moorings marina arms in north-west facing aspect from western end of balcony | Land<br>water<br>interface<br>opposite;<br>Iconic<br>bridge,              | Standing and sitting available. Standing reveals greater area of water due projection of balcony compared to sitting | Rear north facing                                                                                               | Not visible from east opening  Visible left side of view only to east opening, and across view to west opening in which  Mid-water occupied  Far-water visible  Land water interface unaffected Bridge view unaffected Swing moorings under bridge unaffected | Moderate                            |
| Living room<br>narrow<br>balcony<br>corner<br>seating<br>option or<br>standing | First Floor                                  | Panorama view available Far, mid and near-water, west and under bridge; and filtered far & mid water east of bridge escarpment opposite and east bridge swing moorings                                      | Opposite land water interface opposite; and partial to east Iconic bridge | Standing only – no<br>sitting possible                                                                               | Rear north aspect and side easterly aspect over park to water beyond bridge – not panoramic water due to bridge | Photomontage from this location  Visible left side of panorama  • Mid-water occupied  • Far-water visible                                                                                                                                                     | Minor                               |

|                                                                  |                                                                                       | marina arms in north-<br>west facing aspect                                                                                                                                                                     |                                                                                                |                                                                                                                      | structure. West aspect restricted by neighbour building from west side of balcony, not east side.                                  | Land water interface<br>unaffected Bridge view unaffected Swing moorings under bridge unaffected                                            |       |
|------------------------------------------------------------------|---------------------------------------------------------------------------------------|-----------------------------------------------------------------------------------------------------------------------------------------------------------------------------------------------------------------|------------------------------------------------------------------------------------------------|----------------------------------------------------------------------------------------------------------------------|------------------------------------------------------------------------------------------------------------------------------------|---------------------------------------------------------------------------------------------------------------------------------------------|-------|
| Bedrooms<br>Not accessed                                         | Second Floor                                                                          | Panorama view available Far, mid and near-water, west and under bridge; and filtered far & mid water east of bridge escarpment opposite and east bridge swing moorings marina arms in north- west facing aspect | Opposite<br>land water<br>interface<br>opposite;<br>and partial<br>to east<br>Iconic<br>bridge | Standing and sitting available. Standing reveals greater area of water due projection of balcony compared to sitting | Rear north                                                                                                                         | More elevated than the terrace on the level below.                                                                                          | Minor |
| Foreshore<br>level - Grass<br>area and<br>paving under<br>stairs | Garden level<br>below living<br>room (stair<br>access from<br>living room<br>balcony) | Panoramic view. Far & mid-water, west and under bridge; and filtered to far and mid-water east of bridge escarpment opposite and east bridge swing moorings marina arms in northwest facing aspect              | Opposite<br>land water<br>interface<br>Iconic<br>bridge                                        | standing<br>restricted<br>headroom under<br>stairs/ balcony;<br>lightweight open<br>fence;                           | Rear north aspect mainly; minimal width of view over side boundary and park. West aspect when sitting restricted by boundary fence | Similar to the terrace level above, though with the far water screened to greater extent from view, but a wider panoramic view to the west. | Minor |
|                                                                  |                                                                                       |                                                                                                                                                                                                                 |                                                                                                |                                                                                                                      |                                                                                                                                    | Assessment Rating Whole                                                                                                                     | Minor |

#### Photographs/ montage (where prepared)

West

East

L.2 Bedroom/terrace

Foreshore Level - grass outdoor undercroft of terrace

Narrow width terrace (includes photomontage)

Document Set ID: 6762705 Version: 1, Version Date: 22/12/2020 Address: 13/40 Drummoyne Avenue Site Visit: 2.10-2.30pm 27 August 2020