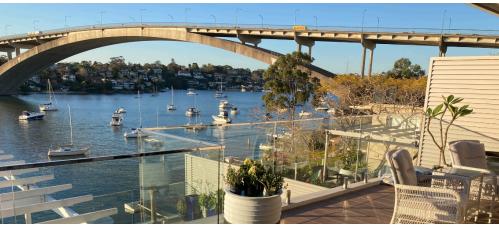

| Location o                                  | on property                                  | Nature o                                                                                                                       | f view                                                                                   | Position of view                                                             | Direction of view                                                                                                                                                                                 | Effect                                                                | View<br>Impact<br>rating -<br>Tenacity |
|---------------------------------------------|----------------------------------------------|--------------------------------------------------------------------------------------------------------------------------------|------------------------------------------------------------------------------------------|------------------------------------------------------------------------------|---------------------------------------------------------------------------------------------------------------------------------------------------------------------------------------------------|-----------------------------------------------------------------------|----------------------------------------|
| Internal<br>(room)/<br>External             | No. of storeys/<br>multiple/<br>single level | View aspect<br>(i.e. land, water)                                                                                              | Whole/<br>partial<br>(i.e. iconic/<br>interface                                          | Standing/<br>sitting/location<br>in space                                    | Rear-facing/ side facing/ direction                                                                                                                                                               |                                                                       |                                        |
| Living room<br>(front sitting)<br>west side | 2 storeys, first<br>storey                   | Far, mid and near-<br>water, west, under,<br>and east of bridge<br>escarpment<br>opposite and east<br>bridge<br>swing moorings | Opposite land<br>water<br>interface<br>opposite; and<br>partial to east<br>Iconic bridge | Standing (sitting<br>position reduces<br>available south near<br>water view) | Rear north aspect<br>and side window<br>easterly aspect<br>over park to water<br>beyond bridge –<br>not panoramic<br>water due to bridge<br>structure<br>West aspect<br>restricted by<br>building | Peripheral impact<br>on western portion<br>of view – midwater<br>only | Negligible                             |
| Living room<br>(mid sitting)<br>east side   | 2 storeys, first<br>storey                   | Far, mid and near-<br>water, west, under<br>and east of bridge<br>escarpment<br>opposite and east<br>bridge<br>swing moorings  | Opposite land<br>water<br>interface<br>opposite; and<br>partial to east<br>Iconic bridge | Standing (sitting<br>position reduces<br>available south near<br>water view) | Rear north aspect and side window                                                                                                                                                                 | Peripheral impact<br>on western portion<br>of view – midwater<br>only | negligible                             |

|                                                          |                                                                       |                                                                                                                                                                        |                                                                                          |                                                                              | building                                                                                                                                                                                          |                                                                       |            |
|----------------------------------------------------------|-----------------------------------------------------------------------|------------------------------------------------------------------------------------------------------------------------------------------------------------------------|------------------------------------------------------------------------------------------|------------------------------------------------------------------------------|---------------------------------------------------------------------------------------------------------------------------------------------------------------------------------------------------|-----------------------------------------------------------------------|------------|
| Living room<br>(rear dining<br>(s)) west side            | 2 storeys, first<br>storey                                            | Far, mid and near-<br>water, west, under<br>and east of bridge;<br>and filtered to<br>north and central<br>water east of<br>bridge<br>escarpment<br>opposite           | Opposite land<br>water<br>interface<br>Iconic bridge                                     | Standing (sitting<br>position reduces<br>available south near<br>water view) | Rear north aspect<br>and side window<br>easterly aspect<br>over park to water<br>beyond bridge –<br>not panoramic<br>water due to bridge<br>structure<br>West aspect<br>restricted by<br>building | Peripheral impact<br>on western portion<br>of view- midwater<br>only  | Negligible |
| Living room<br>narrow<br>balcony no<br>seating<br>option | 2 storeys, first<br>storey                                            | Far, mid and near-water, west and under bridge; and filtered far & mid water east of bridge escarpment opposite and east bridge swing moorings tip of outer marina arm | Opposite land<br>water<br>interface<br>opposite; and<br>partial to east<br>Iconic bridge | Standing only – no sitting possible                                          | Rear north aspect<br>and side easterly<br>aspect over park to<br>water beyond<br>bridge – not<br>panoramic water<br>due to bridge<br>structure.<br>West aspect<br>restricted by<br>building       | Peripheral impact<br>on western portion<br>of view- midwater<br>only  | Minor      |
| Foreshore<br>Level -<br>Garden<br>courtyard              | Below living<br>room (stair<br>access from<br>living room<br>balcony) | Far & mid-water,<br>west and under<br>bridge; and filtered<br>to far and mid-<br>water east of<br>bridge<br>escarpment                                                 | Opposite land<br>water<br>interface<br>Iconic bridge                                     | Standing only<br>(no view over<br>hedge & fence<br>when sitting)             | Rear north aspect<br>mainly; minimal<br>width of view over<br>side boundary and<br>park. West aspect<br>restricted by<br>building                                                                 | Peripheral impact<br>on western portion<br>of view – midwater<br>only | Minor      |

|                                        |                                  | opposite and east<br>bridge                                                                                                                                                     |                                                      |                                                                                                        |                                                                                                                                                                                          |                                                                      |            |
|----------------------------------------|----------------------------------|---------------------------------------------------------------------------------------------------------------------------------------------------------------------------------|------------------------------------------------------|--------------------------------------------------------------------------------------------------------|------------------------------------------------------------------------------------------------------------------------------------------------------------------------------------------|----------------------------------------------------------------------|------------|
| Master<br>bedroom                      | 2 storeys, secon<br>storey level | Far, mid and near-<br>water, west and<br>under bridge; and<br>filtered to far and<br>mid-water east of<br>bridge<br>escarpment<br>opposite and east<br>bridge<br>swing moorings | Opposite land<br>water<br>interface<br>Iconic bridge | Sliding shutters to<br>windows<br>No formal sitting<br>area due to<br>bedroom purpose                  | Rear north aspect and side window easterly aspect over park to water beyond bridge – wider panoramic water east of bridge structure (compared to GF). West aspect restricted by building | Peripheral impact<br>on western portion<br>of view –midwater<br>only | negligible |
| Master<br>bedroom<br>corner<br>balcony | 2 storeys, secon<br>storey level | Far, mid and near-<br>water, west and<br>under bridge; and<br>filtered to far and<br>mid-water east of<br>bridge<br>escarpment<br>opposite and east<br>bridge<br>swing moorings | Opposite land<br>water<br>interface<br>Iconic bridge | Space for sitting,<br>but sitting<br>position has<br>reduced view. No<br>formal sitting<br>arrangement | Rear north aspect and easterly aspect over park to water beyond bridge – wider panoramic water east of bridge structure (compared to GF). West aspect restricted by building             | Peripheral impact<br>on western portion<br>of view –midwater<br>only |            |
|                                        |                                  |                                                                                                                                                                                 |                                                      |                                                                                                        | - 0                                                                                                                                                                                      | Assessment Rating<br>Whole                                           | Negligible |

#### Photographs/ montage (where prepared)

L.1 Living Room West East Side window

Foreshore Garden level terrace (standing only)

Document Set ID: 6762705 Version: 1, Version Date: 22/12/2020

Before

After

Narrow width terrace (includes photomontage)