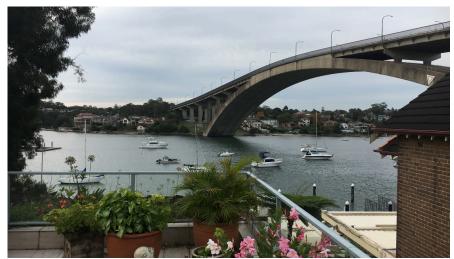

Address: 11/40 Drummoyne Avenue Site Visit: 2.30-2.40pm 27 August 2020

| Location on property                                                           |                                              | Nature of view                                                                                                                                                                                              |                                                                           | Position of view                                                                                                     | Direction of view                                                                                               | Effect                                                                                                                                                                                                                                                        | View Impact<br>rating -<br>Tenacity |
|--------------------------------------------------------------------------------|----------------------------------------------|-------------------------------------------------------------------------------------------------------------------------------------------------------------------------------------------------------------|---------------------------------------------------------------------------|----------------------------------------------------------------------------------------------------------------------|-----------------------------------------------------------------------------------------------------------------|---------------------------------------------------------------------------------------------------------------------------------------------------------------------------------------------------------------------------------------------------------------|-------------------------------------|
| Internal<br>(room)/<br>External                                                | No. of storeys/<br>multiple/<br>single level | View aspect<br>(i.e. land, water)                                                                                                                                                                           | Whole/ partial (i.e. iconic/ interface                                    | Standing/ sitting/<br>location in space                                                                              | Rear-facing/<br>side facing/<br>direction                                                                       |                                                                                                                                                                                                                                                               |                                     |
| Dining/<br>Living room -<br>- two glazed<br>sliding door<br>openings           | 2 storeys.<br>First Floor                    | East door – water and north escarpment west of bridge.  West door - bridge escarpment. Water west of, and below, bridge. swing moorings marina arms in north-west facing aspect from western end of balcony | Land<br>water<br>interface<br>opposite;<br>Iconic<br>bridge,              | Standing and sitting available. Standing reveals greater area of water due projection of balcony compared to sitting | Rear north facing                                                                                               | Not visible from east opening  Visible left side of view only to east opening, and across view to west opening in which  Mid-water occupied  Far-water visible  Land water interface unaffected Bridge view unaffected Swing moorings under bridge unaffected | Moderate                            |
| Living room<br>narrow<br>balcony<br>corner<br>seating<br>option or<br>standing | First Floor                                  | Panorama view available Far, mid and near-water, west and under bridge; and filtered far & mid water east of bridge escarpment opposite and east bridge swing moorings                                      | Opposite land water interface opposite; and partial to east Iconic bridge | Standing only – no<br>sitting possible                                                                               | Rear north aspect and side easterly aspect over park to water beyond bridge – not panoramic water due to bridge | Photomontage from this location  Visible left side of panorama  • Mid-water occupied  • Far-water visible                                                                                                                                                     | Minor                               |

|                                                                  |                                                                                       | marina arms in north-<br>west facing aspect                                                                                                                                                                     |                                                                                                |                                                                                                                      | structure. West aspect restricted by neighbour building from west side of balcony, not east side.                                  | Land water interface<br>unaffected Bridge view unaffected Swing moorings under bridge unaffected                                            |       |
|------------------------------------------------------------------|---------------------------------------------------------------------------------------|-----------------------------------------------------------------------------------------------------------------------------------------------------------------------------------------------------------------|------------------------------------------------------------------------------------------------|----------------------------------------------------------------------------------------------------------------------|------------------------------------------------------------------------------------------------------------------------------------|---------------------------------------------------------------------------------------------------------------------------------------------|-------|
| Bedrooms<br>Not accessed                                         | Second Floor                                                                          | Panorama view available Far, mid and near-water, west and under bridge; and filtered far & mid water east of bridge escarpment opposite and east bridge swing moorings marina arms in north- west facing aspect | Opposite<br>land water<br>interface<br>opposite;<br>and partial<br>to east<br>Iconic<br>bridge | Standing and sitting available. Standing reveals greater area of water due projection of balcony compared to sitting | Rear north                                                                                                                         | More elevated than the terrace on the level below.                                                                                          | Minor |
| Foreshore<br>level - Grass<br>area and<br>paving under<br>stairs | Garden level<br>below living<br>room (stair<br>access from<br>living room<br>balcony) | Panoramic view. Far & mid-water, west and under bridge; and filtered to far and mid-water east of bridge escarpment opposite and east bridge swing moorings marina arms in northwest facing aspect              | Opposite<br>land water<br>interface<br>Iconic<br>bridge                                        | standing<br>restricted<br>headroom under<br>stairs/ balcony;<br>lightweight open<br>fence;                           | Rear north aspect mainly; minimal width of view over side boundary and park. West aspect when sitting restricted by boundary fence | Similar to the terrace level above, though with the far water screened to greater extent from view, but a wider panoramic view to the west. | Minor |
|                                                                  |                                                                                       |                                                                                                                                                                                                                 |                                                                                                |                                                                                                                      |                                                                                                                                    | Assessment Rating Whole                                                                                                                     | Minor |

#### Photographs/ montage (where prepared)

West

East

L.2 Bedroom/terrace

Foreshore Level - grass outdoor undercroft of terrace

Narrow width terrace (includes photomontage)

Document Set ID: 6762705 Version: 1, Version Date: 22/12/2020 Address: 13/40 Drummoyne Avenue Site Visit: 2.10-2.30pm 27 August 2020