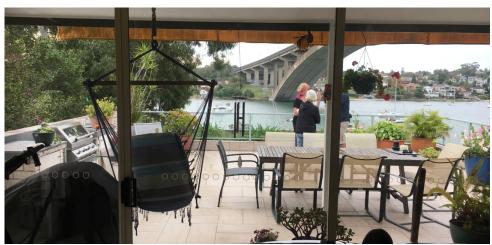

Address: 11/40 Drummoyne Avenue Site Visit: 2.30-2.40pm 27 August 2020

| Location on property                                                           |                                              | Nature of view                                                                                                                                                                                              |                                                                           | Position of view                                                                                                     | Direction of view                                                                                               | Effect                                                                                                                                                                                                                                                        | View Impact<br>rating -<br>Tenacity |
|--------------------------------------------------------------------------------|----------------------------------------------|-------------------------------------------------------------------------------------------------------------------------------------------------------------------------------------------------------------|---------------------------------------------------------------------------|----------------------------------------------------------------------------------------------------------------------|-----------------------------------------------------------------------------------------------------------------|---------------------------------------------------------------------------------------------------------------------------------------------------------------------------------------------------------------------------------------------------------------|-------------------------------------|
| Internal<br>(room)/<br>External                                                | No. of storeys/<br>multiple/<br>single level | View aspect<br>(i.e. land, water)                                                                                                                                                                           | Whole/ partial (i.e. iconic/ interface                                    | Standing/ sitting/<br>location in space                                                                              | Rear-facing/<br>side facing/<br>direction                                                                       |                                                                                                                                                                                                                                                               |                                     |
| Dining/<br>Living room -<br>- two glazed<br>sliding door<br>openings           | 2 storeys.<br>First Floor                    | East door – water and north escarpment west of bridge.  West door - bridge escarpment. Water west of, and below, bridge. swing moorings marina arms in north-west facing aspect from western end of balcony | Land<br>water<br>interface<br>opposite;<br>Iconic<br>bridge,              | Standing and sitting available. Standing reveals greater area of water due projection of balcony compared to sitting | Rear north facing                                                                                               | Not visible from east opening  Visible left side of view only to east opening, and across view to west opening in which  Mid-water occupied  Far-water visible  Land water interface unaffected Bridge view unaffected Swing moorings under bridge unaffected | Moderate                            |
| Living room<br>narrow<br>balcony<br>corner<br>seating<br>option or<br>standing | First Floor                                  | Panorama view available Far, mid and near-water, west and under bridge; and filtered far & mid water east of bridge escarpment opposite and east bridge swing moorings                                      | Opposite land water interface opposite; and partial to east Iconic bridge | Standing only – no<br>sitting possible                                                                               | Rear north aspect and side easterly aspect over park to water beyond bridge – not panoramic water due to bridge | Photomontage from this location  Visible left side of panorama  • Mid-water occupied  • Far-water visible                                                                                                                                                     | Minor                               |

#### Photographs/ montage (where prepared)

West

East

L.2 Bedroom/terrace

Foreshore Level - grass outdoor undercroft of terrace

Narrow width terrace (includes photomontage)

Document Set ID: 6762705 Version: 1, Version Date: 22/12/2020 Address: 13/40 Drummoyne Avenue Site Visit: 2.10-2.30pm 27 August 2020