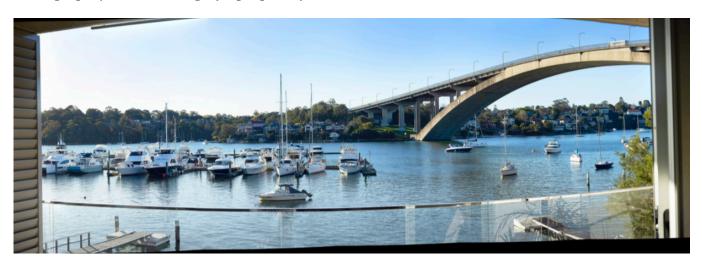

Address: 11/40 Drummoyne Avenue Site Visit: 2.30-2.40pm 27 August 2020

| Location on property                                                           |                                              | Nature of view                                                                                                                                                                                              |                                                                           | Position of view                                                                                                     | Direction of view                                                                                               | Effect                                                                                                                                                                                                                                                        | View Impact<br>rating -<br>Tenacity |
|--------------------------------------------------------------------------------|----------------------------------------------|-------------------------------------------------------------------------------------------------------------------------------------------------------------------------------------------------------------|---------------------------------------------------------------------------|----------------------------------------------------------------------------------------------------------------------|-----------------------------------------------------------------------------------------------------------------|---------------------------------------------------------------------------------------------------------------------------------------------------------------------------------------------------------------------------------------------------------------|-------------------------------------|
| Internal<br>(room)/<br>External                                                | No. of storeys/<br>multiple/<br>single level | View aspect<br>(i.e. land, water)                                                                                                                                                                           | Whole/ partial (i.e. iconic/ interface                                    | Standing/ sitting/<br>location in space                                                                              | Rear-facing/<br>side facing/<br>direction                                                                       |                                                                                                                                                                                                                                                               |                                     |
| Dining/<br>Living room -<br>- two glazed<br>sliding door<br>openings           | 2 storeys.<br>First Floor                    | East door – water and north escarpment west of bridge.  West door - bridge escarpment. Water west of, and below, bridge. swing moorings marina arms in north-west facing aspect from western end of balcony | Land<br>water<br>interface<br>opposite;<br>Iconic<br>bridge,              | Standing and sitting available. Standing reveals greater area of water due projection of balcony compared to sitting | Rear north facing                                                                                               | Not visible from east opening  Visible left side of view only to east opening, and across view to west opening in which  Mid-water occupied  Far-water visible  Land water interface unaffected Bridge view unaffected Swing moorings under bridge unaffected | Moderate                            |
| Living room<br>narrow<br>balcony<br>corner<br>seating<br>option or<br>standing | First Floor                                  | Panorama view available Far, mid and near-water, west and under bridge; and filtered far & mid water east of bridge escarpment opposite and east bridge swing moorings                                      | Opposite land water interface opposite; and partial to east Iconic bridge | Standing only – no<br>sitting possible                                                                               | Rear north aspect and side easterly aspect over park to water beyond bridge – not panoramic water due to bridge | Photomontage from this location  Visible left side of panorama  • Mid-water occupied  • Far-water visible                                                                                                                                                     | Minor                               |

#### Photographs/ montage (where prepared)

West

East

L.2 Bedroom/terrace

Foreshore Level - grass outdoor undercroft of terrace

Narrow width terrace (includes photomontage)

Document Set ID: 6762705 Version: 1, Version Date: 22/12/2020 Address: 13/40 Drummoyne Avenue Site Visit: 2.10-2.30pm 27 August 2020