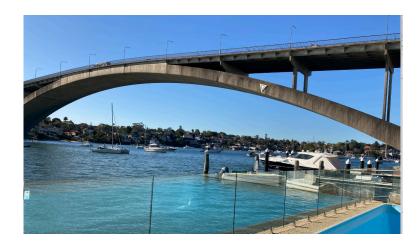

Address: 11/40 Drummoyne Avenue Site Visit: 2.30-2.40pm 27 August 2020

| Location on property                                                           |                                              | Nature of view                                                                                                                                                                                              |                                                                           | Position of view                                                                                                     | Direction of view                                                                                               | Effect                                                                                                                                                                                                                                                        | View Impact<br>rating -<br>Tenacity |
|--------------------------------------------------------------------------------|----------------------------------------------|-------------------------------------------------------------------------------------------------------------------------------------------------------------------------------------------------------------|---------------------------------------------------------------------------|----------------------------------------------------------------------------------------------------------------------|-----------------------------------------------------------------------------------------------------------------|---------------------------------------------------------------------------------------------------------------------------------------------------------------------------------------------------------------------------------------------------------------|-------------------------------------|
| Internal<br>(room)/<br>External                                                | No. of storeys/<br>multiple/<br>single level | View aspect<br>(i.e. land, water)                                                                                                                                                                           | Whole/ partial (i.e. iconic/ interface                                    | Standing/ sitting/<br>location in space                                                                              | Rear-facing/<br>side facing/<br>direction                                                                       |                                                                                                                                                                                                                                                               |                                     |
| Dining/<br>Living room -<br>- two glazed<br>sliding door<br>openings           | 2 storeys.<br>First Floor                    | East door – water and north escarpment west of bridge.  West door - bridge escarpment. Water west of, and below, bridge. swing moorings marina arms in north-west facing aspect from western end of balcony | Land<br>water<br>interface<br>opposite;<br>Iconic<br>bridge,              | Standing and sitting available. Standing reveals greater area of water due projection of balcony compared to sitting | Rear north facing                                                                                               | Not visible from east opening  Visible left side of view only to east opening, and across view to west opening in which  Mid-water occupied  Far-water visible  Land water interface unaffected Bridge view unaffected Swing moorings under bridge unaffected | Moderate                            |
| Living room<br>narrow<br>balcony<br>corner<br>seating<br>option or<br>standing | First Floor                                  | Panorama view available Far, mid and near-water, west and under bridge; and filtered far & mid water east of bridge escarpment opposite and east bridge swing moorings                                      | Opposite land water interface opposite; and partial to east Iconic bridge | Standing only – no<br>sitting possible                                                                               | Rear north aspect and side easterly aspect over park to water beyond bridge – not panoramic water due to bridge | Photomontage from this location  Visible left side of panorama  • Mid-water occupied  • Far-water visible                                                                                                                                                     | Minor                               |

|                                                                  |                                                                                       | marina arms in north-<br>west facing aspect                                                                                                                                                                     |                                                                                                |                                                                                                                      | structure. West aspect restricted by neighbour building from west side of balcony, not east side.                                  | Land water interface<br>unaffected Bridge view unaffected Swing moorings under bridge unaffected                                            |       |
|------------------------------------------------------------------|---------------------------------------------------------------------------------------|-----------------------------------------------------------------------------------------------------------------------------------------------------------------------------------------------------------------|------------------------------------------------------------------------------------------------|----------------------------------------------------------------------------------------------------------------------|------------------------------------------------------------------------------------------------------------------------------------|---------------------------------------------------------------------------------------------------------------------------------------------|-------|
| Bedrooms<br>Not accessed                                         | Second Floor                                                                          | Panorama view available Far, mid and near-water, west and under bridge; and filtered far & mid water east of bridge escarpment opposite and east bridge swing moorings marina arms in north- west facing aspect | Opposite<br>land water<br>interface<br>opposite;<br>and partial<br>to east<br>Iconic<br>bridge | Standing and sitting available. Standing reveals greater area of water due projection of balcony compared to sitting | Rear north                                                                                                                         | More elevated than the terrace on the level below.                                                                                          | Minor |
| Foreshore<br>level - Grass<br>area and<br>paving under<br>stairs | Garden level<br>below living<br>room (stair<br>access from<br>living room<br>balcony) | Panoramic view. Far & mid-water, west and under bridge; and filtered to far and mid-water east of bridge escarpment opposite and east bridge swing moorings marina arms in northwest facing aspect              | Opposite<br>land water<br>interface<br>Iconic<br>bridge                                        | standing<br>restricted<br>headroom under<br>stairs/ balcony;<br>lightweight open<br>fence;                           | Rear north aspect mainly; minimal width of view over side boundary and park. West aspect when sitting restricted by boundary fence | Similar to the terrace level above, though with the far water screened to greater extent from view, but a wider panoramic view to the west. | Minor |
|                                                                  |                                                                                       |                                                                                                                                                                                                                 |                                                                                                |                                                                                                                      |                                                                                                                                    | Assessment Rating Whole                                                                                                                     | Minor |

#### Photographs/ montage (where prepared)

West

East

L.2 Bedroom/terrace

Foreshore Level - grass outdoor undercroft of terrace

Narrow width terrace (includes photomontage)

Document Set ID: 6762705 Version: 1, Version Date: 22/12/2020 Address: 13/40 Drummoyne Avenue Site Visit: 2.10-2.30pm 27 August 2020