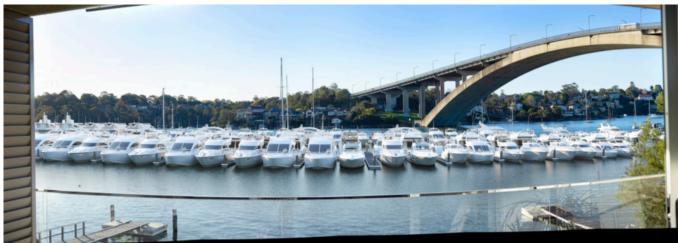

Address: 11/40 Drummoyne Avenue Site Visit: 2.30-2.40pm 27 August 2020

| Location on property                                                           |                                              | Nature of view                                                                                                                                                                                              |                                                                           | Position of view                                                                                                     | Direction of view                                                                                               | Effect                                                                                                                                                                                                                                                        | View Impact<br>rating -<br>Tenacity |
|--------------------------------------------------------------------------------|----------------------------------------------|-------------------------------------------------------------------------------------------------------------------------------------------------------------------------------------------------------------|---------------------------------------------------------------------------|----------------------------------------------------------------------------------------------------------------------|-----------------------------------------------------------------------------------------------------------------|---------------------------------------------------------------------------------------------------------------------------------------------------------------------------------------------------------------------------------------------------------------|-------------------------------------|
| Internal<br>(room)/<br>External                                                | No. of storeys/<br>multiple/<br>single level | View aspect<br>(i.e. land, water)                                                                                                                                                                           | Whole/ partial (i.e. iconic/ interface                                    | Standing/ sitting/<br>location in space                                                                              | Rear-facing/<br>side facing/<br>direction                                                                       |                                                                                                                                                                                                                                                               |                                     |
| Dining/<br>Living room -<br>- two glazed<br>sliding door<br>openings           | 2 storeys.<br>First Floor                    | East door – water and north escarpment west of bridge.  West door - bridge escarpment. Water west of, and below, bridge. swing moorings marina arms in north-west facing aspect from western end of balcony | Land<br>water<br>interface<br>opposite;<br>Iconic<br>bridge,              | Standing and sitting available. Standing reveals greater area of water due projection of balcony compared to sitting | Rear north facing                                                                                               | Not visible from east opening  Visible left side of view only to east opening, and across view to west opening in which  Mid-water occupied  Far-water visible  Land water interface unaffected Bridge view unaffected Swing moorings under bridge unaffected | Moderate                            |
| Living room<br>narrow<br>balcony<br>corner<br>seating<br>option or<br>standing | First Floor                                  | Panorama view available Far, mid and near-water, west and under bridge; and filtered far & mid water east of bridge escarpment opposite and east bridge swing moorings                                      | Opposite land water interface opposite; and partial to east Iconic bridge | Standing only – no<br>sitting possible                                                                               | Rear north aspect and side easterly aspect over park to water beyond bridge – not panoramic water due to bridge | Photomontage from this location  Visible left side of panorama  • Mid-water occupied  • Far-water visible                                                                                                                                                     | Minor                               |

#### Photographs/ montage (where prepared)

West

East

L.2 Bedroom/terrace

Foreshore Level - grass outdoor undercroft of terrace

Narrow width terrace (includes photomontage)

Document Set ID: 6762705 Version: 1, Version Date: 22/12/2020 Address: 13/40 Drummoyne Avenue Site Visit: 2.10-2.30pm 27 August 2020