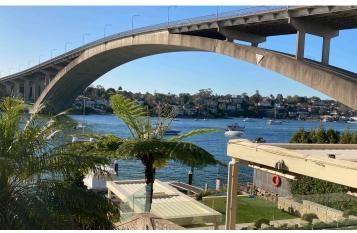

Address: 11/40 Drummoyne Avenue Site Visit: 2.30-2.40pm 27 August 2020

| Location on property                                                           |                                              | Nature of view                                                                                                                                                                                              |                                                                           | Position of view                                                                                                     | Direction of view                                                                                               | Effect                                                                                                                                                                                                                                                        | View Impact<br>rating -<br>Tenacity |
|--------------------------------------------------------------------------------|----------------------------------------------|-------------------------------------------------------------------------------------------------------------------------------------------------------------------------------------------------------------|---------------------------------------------------------------------------|----------------------------------------------------------------------------------------------------------------------|-----------------------------------------------------------------------------------------------------------------|---------------------------------------------------------------------------------------------------------------------------------------------------------------------------------------------------------------------------------------------------------------|-------------------------------------|
| Internal<br>(room)/<br>External                                                | No. of storeys/<br>multiple/<br>single level | View aspect<br>(i.e. land, water)                                                                                                                                                                           | Whole/ partial (i.e. iconic/ interface                                    | Standing/ sitting/<br>location in space                                                                              | Rear-facing/<br>side facing/<br>direction                                                                       |                                                                                                                                                                                                                                                               |                                     |
| Dining/<br>Living room -<br>- two glazed<br>sliding door<br>openings           | 2 storeys.<br>First Floor                    | East door – water and north escarpment west of bridge.  West door - bridge escarpment. Water west of, and below, bridge. swing moorings marina arms in north-west facing aspect from western end of balcony | Land<br>water<br>interface<br>opposite;<br>Iconic<br>bridge,              | Standing and sitting available. Standing reveals greater area of water due projection of balcony compared to sitting | Rear north facing                                                                                               | Not visible from east opening  Visible left side of view only to east opening, and across view to west opening in which  Mid-water occupied  Far-water visible  Land water interface unaffected Bridge view unaffected Swing moorings under bridge unaffected | Moderate                            |
| Living room<br>narrow<br>balcony<br>corner<br>seating<br>option or<br>standing | First Floor                                  | Panorama view available Far, mid and near-water, west and under bridge; and filtered far & mid water east of bridge escarpment opposite and east bridge swing moorings                                      | Opposite land water interface opposite; and partial to east Iconic bridge | Standing only – no<br>sitting possible                                                                               | Rear north aspect and side easterly aspect over park to water beyond bridge – not panoramic water due to bridge | Photomontage from this location  Visible left side of panorama  • Mid-water occupied  • Far-water visible                                                                                                                                                     | Minor                               |

|                                                                  |                                                                                       | marina arms in north-<br>west facing aspect                                                                                                                                                                     |                                                                                                |                                                                                                                      | structure. West aspect restricted by neighbour building from west side of balcony, not east side.                                  | Land water interface<br>unaffected Bridge view unaffected Swing moorings under bridge unaffected                                            |       |
|------------------------------------------------------------------|---------------------------------------------------------------------------------------|-----------------------------------------------------------------------------------------------------------------------------------------------------------------------------------------------------------------|------------------------------------------------------------------------------------------------|----------------------------------------------------------------------------------------------------------------------|------------------------------------------------------------------------------------------------------------------------------------|---------------------------------------------------------------------------------------------------------------------------------------------|-------|
| Bedrooms<br>Not accessed                                         | Second Floor                                                                          | Panorama view available Far, mid and near-water, west and under bridge; and filtered far & mid water east of bridge escarpment opposite and east bridge swing moorings marina arms in north- west facing aspect | Opposite<br>land water<br>interface<br>opposite;<br>and partial<br>to east<br>Iconic<br>bridge | Standing and sitting available. Standing reveals greater area of water due projection of balcony compared to sitting | Rear north                                                                                                                         | More elevated than the terrace on the level below.                                                                                          | Minor |
| Foreshore<br>level - Grass<br>area and<br>paving under<br>stairs | Garden level<br>below living<br>room (stair<br>access from<br>living room<br>balcony) | Panoramic view. Far & mid-water, west and under bridge; and filtered to far and mid-water east of bridge escarpment opposite and east bridge swing moorings marina arms in northwest facing aspect              | Opposite<br>land water<br>interface<br>Iconic<br>bridge                                        | standing<br>restricted<br>headroom under<br>stairs/ balcony;<br>lightweight open<br>fence;                           | Rear north aspect mainly; minimal width of view over side boundary and park. West aspect when sitting restricted by boundary fence | Similar to the terrace level above, though with the far water screened to greater extent from view, but a wider panoramic view to the west. | Minor |
|                                                                  |                                                                                       |                                                                                                                                                                                                                 |                                                                                                |                                                                                                                      |                                                                                                                                    | Assessment Rating Whole                                                                                                                     | Minor |

#### Photographs/ montage (where prepared)

West

East

L.2 Bedroom/terrace

Foreshore Level - grass outdoor undercroft of terrace

Narrow width terrace (includes photomontage)

Document Set ID: 6762705 Version: 1, Version Date: 22/12/2020 Address: 13/40 Drummoyne Avenue Site Visit: 2.10-2.30pm 27 August 2020