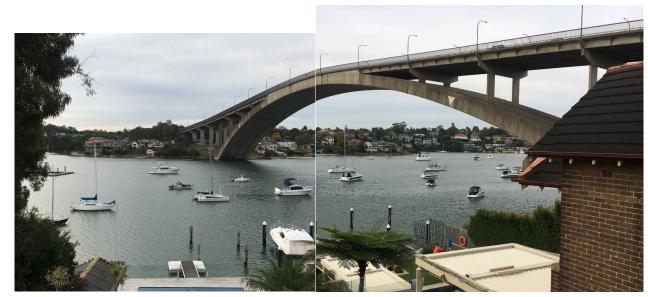

Address: 11/40 Drummoyne Avenue Site Visit: 2.30-2.40pm 27 August 2020

| Location on property                                                           |                                              | Nature of view                                                                                                                                                                                              |                                                                           | Position of view                                                                                                     | Direction of view                                                                                               | Effect                                                                                                                                                                                                                                                        | View Impact<br>rating -<br>Tenacity |
|--------------------------------------------------------------------------------|----------------------------------------------|-------------------------------------------------------------------------------------------------------------------------------------------------------------------------------------------------------------|---------------------------------------------------------------------------|----------------------------------------------------------------------------------------------------------------------|-----------------------------------------------------------------------------------------------------------------|---------------------------------------------------------------------------------------------------------------------------------------------------------------------------------------------------------------------------------------------------------------|-------------------------------------|
| Internal<br>(room)/<br>External                                                | No. of storeys/<br>multiple/<br>single level | View aspect<br>(i.e. land, water)                                                                                                                                                                           | Whole/ partial (i.e. iconic/ interface                                    | Standing/ sitting/<br>location in space                                                                              | Rear-facing/<br>side facing/<br>direction                                                                       |                                                                                                                                                                                                                                                               |                                     |
| Dining/<br>Living room -<br>- two glazed<br>sliding door<br>openings           | 2 storeys.<br>First Floor                    | East door – water and north escarpment west of bridge.  West door - bridge escarpment. Water west of, and below, bridge. swing moorings marina arms in north-west facing aspect from western end of balcony | Land<br>water<br>interface<br>opposite;<br>Iconic<br>bridge,              | Standing and sitting available. Standing reveals greater area of water due projection of balcony compared to sitting | Rear north facing                                                                                               | Not visible from east opening  Visible left side of view only to east opening, and across view to west opening in which  Mid-water occupied  Far-water visible  Land water interface unaffected Bridge view unaffected Swing moorings under bridge unaffected | Moderate                            |
| Living room<br>narrow<br>balcony<br>corner<br>seating<br>option or<br>standing | First Floor                                  | Panorama view available Far, mid and near-water, west and under bridge; and filtered far & mid water east of bridge escarpment opposite and east bridge swing moorings                                      | Opposite land water interface opposite; and partial to east Iconic bridge | Standing only – no<br>sitting possible                                                                               | Rear north aspect and side easterly aspect over park to water beyond bridge – not panoramic water due to bridge | Photomontage from this location  Visible left side of panorama  • Mid-water occupied  • Far-water visible                                                                                                                                                     | Minor                               |

|                                                                  |                                                                                       | marina arms in north-<br>west facing aspect                                                                                                                                                                     |                                                                                                |                                                                                                                      | structure. West aspect restricted by neighbour building from west side of balcony, not east side.                                  | Land water interface<br>unaffected Bridge view unaffected Swing moorings under bridge unaffected                                            |       |
|------------------------------------------------------------------|---------------------------------------------------------------------------------------|-----------------------------------------------------------------------------------------------------------------------------------------------------------------------------------------------------------------|------------------------------------------------------------------------------------------------|----------------------------------------------------------------------------------------------------------------------|------------------------------------------------------------------------------------------------------------------------------------|---------------------------------------------------------------------------------------------------------------------------------------------|-------|
| Bedrooms<br>Not accessed                                         | Second Floor                                                                          | Panorama view available Far, mid and near-water, west and under bridge; and filtered far & mid water east of bridge escarpment opposite and east bridge swing moorings marina arms in north- west facing aspect | Opposite<br>land water<br>interface<br>opposite;<br>and partial<br>to east<br>Iconic<br>bridge | Standing and sitting available. Standing reveals greater area of water due projection of balcony compared to sitting | Rear north                                                                                                                         | More elevated than the terrace on the level below.                                                                                          | Minor |
| Foreshore<br>level - Grass<br>area and<br>paving under<br>stairs | Garden level<br>below living<br>room (stair<br>access from<br>living room<br>balcony) | Panoramic view. Far & mid-water, west and under bridge; and filtered to far and mid-water east of bridge escarpment opposite and east bridge swing moorings marina arms in northwest facing aspect              | Opposite<br>land water<br>interface<br>Iconic<br>bridge                                        | standing<br>restricted<br>headroom under<br>stairs/ balcony;<br>lightweight open<br>fence;                           | Rear north aspect mainly; minimal width of view over side boundary and park. West aspect when sitting restricted by boundary fence | Similar to the terrace level above, though with the far water screened to greater extent from view, but a wider panoramic view to the west. | Minor |
|                                                                  |                                                                                       |                                                                                                                                                                                                                 |                                                                                                |                                                                                                                      |                                                                                                                                    | Assessment Rating Whole                                                                                                                     | Minor |

#### Photographs/ montage (where prepared)

West

East

L.2 Bedroom/terrace

Foreshore Level - grass outdoor undercroft of terrace

Narrow width terrace (includes photomontage)

Document Set ID: 6762705 Version: 1, Version Date: 22/12/2020 Address: 13/40 Drummoyne Avenue Site Visit: 2.10-2.30pm 27 August 2020