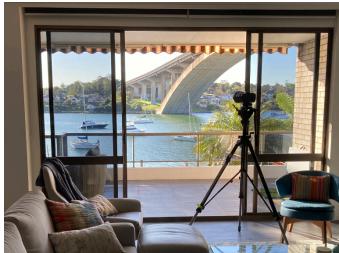

Address: 11/40 Drummoyne Avenue Site Visit: 2.30-2.40pm 27 August 2020

| Location on property                                                           |                                              | Nature of view                                                                                                                                                                                              |                                                                           | Position of view                                                                                                     | Direction of view                                                                                               | Effect                                                                                                                                                                                                                                                        | View Impact<br>rating -<br>Tenacity |
|--------------------------------------------------------------------------------|----------------------------------------------|-------------------------------------------------------------------------------------------------------------------------------------------------------------------------------------------------------------|---------------------------------------------------------------------------|----------------------------------------------------------------------------------------------------------------------|-----------------------------------------------------------------------------------------------------------------|---------------------------------------------------------------------------------------------------------------------------------------------------------------------------------------------------------------------------------------------------------------|-------------------------------------|
| Internal<br>(room)/<br>External                                                | No. of storeys/<br>multiple/<br>single level | View aspect<br>(i.e. land, water)                                                                                                                                                                           | Whole/ partial (i.e. iconic/ interface                                    | Standing/ sitting/<br>location in space                                                                              | Rear-facing/<br>side facing/<br>direction                                                                       |                                                                                                                                                                                                                                                               |                                     |
| Dining/<br>Living room -<br>- two glazed<br>sliding door<br>openings           | 2 storeys.<br>First Floor                    | East door – water and north escarpment west of bridge.  West door - bridge escarpment. Water west of, and below, bridge. swing moorings marina arms in north-west facing aspect from western end of balcony | Land<br>water<br>interface<br>opposite;<br>Iconic<br>bridge,              | Standing and sitting available. Standing reveals greater area of water due projection of balcony compared to sitting | Rear north facing                                                                                               | Not visible from east opening  Visible left side of view only to east opening, and across view to west opening in which  Mid-water occupied  Far-water visible  Land water interface unaffected Bridge view unaffected Swing moorings under bridge unaffected | Moderate                            |
| Living room<br>narrow<br>balcony<br>corner<br>seating<br>option or<br>standing | First Floor                                  | Panorama view available Far, mid and near-water, west and under bridge; and filtered far & mid water east of bridge escarpment opposite and east bridge swing moorings                                      | Opposite land water interface opposite; and partial to east Iconic bridge | Standing only – no<br>sitting possible                                                                               | Rear north aspect and side easterly aspect over park to water beyond bridge – not panoramic water due to bridge | Photomontage from this location  Visible left side of panorama  • Mid-water occupied  • Far-water visible                                                                                                                                                     | Minor                               |

#### Photographs/ montage (where prepared)

West

East

L.2 Bedroom/terrace

Foreshore Level - grass outdoor undercroft of terrace

Narrow width terrace (includes photomontage)

Document Set ID: 6762705 Version: 1, Version Date: 22/12/2020 Address: 13/40 Drummoyne Avenue Site Visit: 2.10-2.30pm 27 August 2020