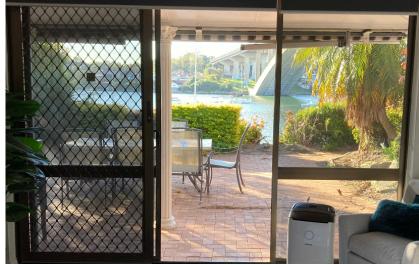

Address: 11/40 Drummoyne Avenue Site Visit: 2.30-2.40pm 27 August 2020

| Location on property                                                           |                                              | Nature of view                                                                                                                                                                                              |                                                                           | Position of view                                                                                                     | Direction of view                                                                                               | Effect                                                                                                                                                                                                                                                        | View Impact<br>rating -<br>Tenacity |
|--------------------------------------------------------------------------------|----------------------------------------------|-------------------------------------------------------------------------------------------------------------------------------------------------------------------------------------------------------------|---------------------------------------------------------------------------|----------------------------------------------------------------------------------------------------------------------|-----------------------------------------------------------------------------------------------------------------|---------------------------------------------------------------------------------------------------------------------------------------------------------------------------------------------------------------------------------------------------------------|-------------------------------------|
| Internal<br>(room)/<br>External                                                | No. of storeys/<br>multiple/<br>single level | View aspect<br>(i.e. land, water)                                                                                                                                                                           | Whole/ partial (i.e. iconic/ interface                                    | Standing/ sitting/<br>location in space                                                                              | Rear-facing/<br>side facing/<br>direction                                                                       |                                                                                                                                                                                                                                                               |                                     |
| Dining/<br>Living room -<br>- two glazed<br>sliding door<br>openings           | 2 storeys.<br>First Floor                    | East door – water and north escarpment west of bridge.  West door - bridge escarpment. Water west of, and below, bridge. swing moorings marina arms in north-west facing aspect from western end of balcony | Land<br>water<br>interface<br>opposite;<br>Iconic<br>bridge,              | Standing and sitting available. Standing reveals greater area of water due projection of balcony compared to sitting | Rear north facing                                                                                               | Not visible from east opening  Visible left side of view only to east opening, and across view to west opening in which  Mid-water occupied  Far-water visible  Land water interface unaffected Bridge view unaffected Swing moorings under bridge unaffected | Moderate                            |
| Living room<br>narrow<br>balcony<br>corner<br>seating<br>option or<br>standing | First Floor                                  | Panorama view available Far, mid and near-water, west and under bridge; and filtered far & mid water east of bridge escarpment opposite and east bridge swing moorings                                      | Opposite land water interface opposite; and partial to east Iconic bridge | Standing only – no<br>sitting possible                                                                               | Rear north aspect and side easterly aspect over park to water beyond bridge – not panoramic water due to bridge | Photomontage from this location  Visible left side of panorama  • Mid-water occupied  • Far-water visible                                                                                                                                                     | Minor                               |

#### Photographs/ montage (where prepared)

West

East

L.2 Bedroom/terrace

Foreshore Level - grass outdoor undercroft of terrace

Narrow width terrace (includes photomontage)

Document Set ID: 6762705 Version: 1, Version Date: 22/12/2020 Address: 13/40 Drummoyne Avenue Site Visit: 2.10-2.30pm 27 August 2020