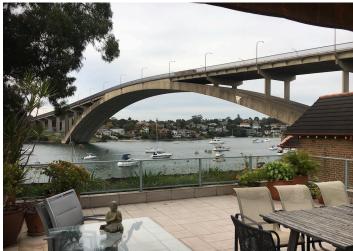

Address: 11/40 Drummoyne Avenue Site Visit: 2.30-2.40pm 27 August 2020

| Location on property                                                           |                                              | Nature of view                                                                                                                                                                                              |                                                                           | Position of view                                                                                                     | Direction of view                                                                                               | Effect                                                                                                                                                                                                                                                        | View Impact<br>rating -<br>Tenacity |
|--------------------------------------------------------------------------------|----------------------------------------------|-------------------------------------------------------------------------------------------------------------------------------------------------------------------------------------------------------------|---------------------------------------------------------------------------|----------------------------------------------------------------------------------------------------------------------|-----------------------------------------------------------------------------------------------------------------|---------------------------------------------------------------------------------------------------------------------------------------------------------------------------------------------------------------------------------------------------------------|-------------------------------------|
| Internal<br>(room)/<br>External                                                | No. of storeys/<br>multiple/<br>single level | View aspect<br>(i.e. land, water)                                                                                                                                                                           | Whole/ partial (i.e. iconic/ interface                                    | Standing/ sitting/<br>location in space                                                                              | Rear-facing/<br>side facing/<br>direction                                                                       |                                                                                                                                                                                                                                                               |                                     |
| Dining/<br>Living room -<br>- two glazed<br>sliding door<br>openings           | 2 storeys.<br>First Floor                    | East door – water and north escarpment west of bridge.  West door - bridge escarpment. Water west of, and below, bridge. swing moorings marina arms in north-west facing aspect from western end of balcony | Land<br>water<br>interface<br>opposite;<br>Iconic<br>bridge,              | Standing and sitting available. Standing reveals greater area of water due projection of balcony compared to sitting | Rear north facing                                                                                               | Not visible from east opening  Visible left side of view only to east opening, and across view to west opening in which  Mid-water occupied  Far-water visible  Land water interface unaffected Bridge view unaffected Swing moorings under bridge unaffected | Moderate                            |
| Living room<br>narrow<br>balcony<br>corner<br>seating<br>option or<br>standing | First Floor                                  | Panorama view available Far, mid and near-water, west and under bridge; and filtered far & mid water east of bridge escarpment opposite and east bridge swing moorings                                      | Opposite land water interface opposite; and partial to east Iconic bridge | Standing only – no<br>sitting possible                                                                               | Rear north aspect and side easterly aspect over park to water beyond bridge – not panoramic water due to bridge | Photomontage from this location  Visible left side of panorama  • Mid-water occupied  • Far-water visible                                                                                                                                                     | Minor                               |

|                                                                  |                                                                                       | marina arms in north-<br>west facing aspect                                                                                                                                                                     |                                                                                                |                                                                                                                      | structure. West aspect restricted by neighbour building from west side of balcony, not east side.                                  | Land water interface<br>unaffected Bridge view unaffected Swing moorings under bridge unaffected                                            |       |
|------------------------------------------------------------------|---------------------------------------------------------------------------------------|-----------------------------------------------------------------------------------------------------------------------------------------------------------------------------------------------------------------|------------------------------------------------------------------------------------------------|----------------------------------------------------------------------------------------------------------------------|------------------------------------------------------------------------------------------------------------------------------------|---------------------------------------------------------------------------------------------------------------------------------------------|-------|
| Bedrooms<br>Not accessed                                         | Second Floor                                                                          | Panorama view available Far, mid and near-water, west and under bridge; and filtered far & mid water east of bridge escarpment opposite and east bridge swing moorings marina arms in north- west facing aspect | Opposite<br>land water<br>interface<br>opposite;<br>and partial<br>to east<br>Iconic<br>bridge | Standing and sitting available. Standing reveals greater area of water due projection of balcony compared to sitting | Rear north                                                                                                                         | More elevated than the terrace on the level below.                                                                                          | Minor |
| Foreshore<br>level - Grass<br>area and<br>paving under<br>stairs | Garden level<br>below living<br>room (stair<br>access from<br>living room<br>balcony) | Panoramic view. Far & mid-water, west and under bridge; and filtered to far and mid-water east of bridge escarpment opposite and east bridge swing moorings marina arms in northwest facing aspect              | Opposite<br>land water<br>interface<br>Iconic<br>bridge                                        | standing<br>restricted<br>headroom under<br>stairs/ balcony;<br>lightweight open<br>fence;                           | Rear north aspect mainly; minimal width of view over side boundary and park. West aspect when sitting restricted by boundary fence | Similar to the terrace level above, though with the far water screened to greater extent from view, but a wider panoramic view to the west. | Minor |
|                                                                  |                                                                                       |                                                                                                                                                                                                                 |                                                                                                |                                                                                                                      |                                                                                                                                    | Assessment Rating Whole                                                                                                                     | Minor |

#### Photographs/ montage (where prepared)

West

East

L.2 Bedroom/terrace

Foreshore Level - grass outdoor undercroft of terrace

Narrow width terrace (includes photomontage)

Document Set ID: 6762705 Version: 1, Version Date: 22/12/2020 Address: 13/40 Drummoyne Avenue Site Visit: 2.10-2.30pm 27 August 2020