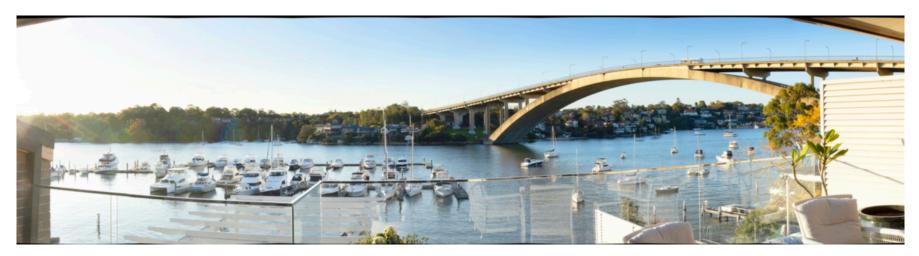

Address: 11/40 Drummoyne Avenue Site Visit: 2.30-2.40pm 27 August 2020

| Location on property                                                           |                                              | Nature of view                                                                                                                                                                                              |                                                                           | Position of view                                                                                                     | Direction of view                                                                                               | Effect                                                                                                                                                                                                                                                        | View Impact<br>rating -<br>Tenacity |
|--------------------------------------------------------------------------------|----------------------------------------------|-------------------------------------------------------------------------------------------------------------------------------------------------------------------------------------------------------------|---------------------------------------------------------------------------|----------------------------------------------------------------------------------------------------------------------|-----------------------------------------------------------------------------------------------------------------|---------------------------------------------------------------------------------------------------------------------------------------------------------------------------------------------------------------------------------------------------------------|-------------------------------------|
| Internal<br>(room)/<br>External                                                | No. of storeys/<br>multiple/<br>single level | View aspect<br>(i.e. land, water)                                                                                                                                                                           | Whole/ partial (i.e. iconic/ interface                                    | Standing/ sitting/<br>location in space                                                                              | Rear-facing/<br>side facing/<br>direction                                                                       |                                                                                                                                                                                                                                                               |                                     |
| Dining/<br>Living room -<br>- two glazed<br>sliding door<br>openings           | 2 storeys.<br>First Floor                    | East door – water and north escarpment west of bridge.  West door - bridge escarpment. Water west of, and below, bridge. swing moorings marina arms in north-west facing aspect from western end of balcony | Land<br>water<br>interface<br>opposite;<br>Iconic<br>bridge,              | Standing and sitting available. Standing reveals greater area of water due projection of balcony compared to sitting | Rear north facing                                                                                               | Not visible from east opening  Visible left side of view only to east opening, and across view to west opening in which  Mid-water occupied  Far-water visible  Land water interface unaffected Bridge view unaffected Swing moorings under bridge unaffected | Moderate                            |
| Living room<br>narrow<br>balcony<br>corner<br>seating<br>option or<br>standing | First Floor                                  | Panorama view available Far, mid and near-water, west and under bridge; and filtered far & mid water east of bridge escarpment opposite and east bridge swing moorings                                      | Opposite land water interface opposite; and partial to east Iconic bridge | Standing only – no<br>sitting possible                                                                               | Rear north aspect and side easterly aspect over park to water beyond bridge – not panoramic water due to bridge | Photomontage from this location  Visible left side of panorama  • Mid-water occupied  • Far-water visible                                                                                                                                                     | Minor                               |

#### Photographs/ montage (where prepared)

West

East

L.2 Bedroom/terrace

Foreshore Level - grass outdoor undercroft of terrace

Narrow width terrace (includes photomontage)

Document Set ID: 6762705 Version: 1, Version Date: 22/12/2020 Address: 13/40 Drummoyne Avenue Site Visit: 2.10-2.30pm 27 August 2020