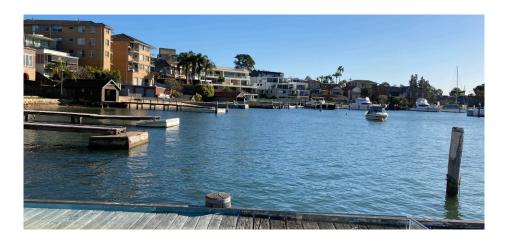

Address: 11/40 Drummoyne Avenue Site Visit: 2.30-2.40pm 27 August 2020

| Location on property                                                           |                                              | Nature of view                                                                                                                                                                                              |                                                                           | Position of view                                                                                                     | Direction of view                                                                                               | Effect                                                                                                                                                                                                                                                        | View Impact<br>rating -<br>Tenacity |
|--------------------------------------------------------------------------------|----------------------------------------------|-------------------------------------------------------------------------------------------------------------------------------------------------------------------------------------------------------------|---------------------------------------------------------------------------|----------------------------------------------------------------------------------------------------------------------|-----------------------------------------------------------------------------------------------------------------|---------------------------------------------------------------------------------------------------------------------------------------------------------------------------------------------------------------------------------------------------------------|-------------------------------------|
| Internal<br>(room)/<br>External                                                | No. of storeys/<br>multiple/<br>single level | View aspect<br>(i.e. land, water)                                                                                                                                                                           | Whole/ partial (i.e. iconic/ interface                                    | Standing/ sitting/<br>location in space                                                                              | Rear-facing/<br>side facing/<br>direction                                                                       |                                                                                                                                                                                                                                                               |                                     |
| Dining/<br>Living room -<br>- two glazed<br>sliding door<br>openings           | 2 storeys.<br>First Floor                    | East door – water and north escarpment west of bridge.  West door - bridge escarpment. Water west of, and below, bridge. swing moorings marina arms in north-west facing aspect from western end of balcony | Land<br>water<br>interface<br>opposite;<br>Iconic<br>bridge,              | Standing and sitting available. Standing reveals greater area of water due projection of balcony compared to sitting | Rear north facing                                                                                               | Not visible from east opening  Visible left side of view only to east opening, and across view to west opening in which  Mid-water occupied  Far-water visible  Land water interface unaffected Bridge view unaffected Swing moorings under bridge unaffected | Moderate                            |
| Living room<br>narrow<br>balcony<br>corner<br>seating<br>option or<br>standing | First Floor                                  | Panorama view available Far, mid and near-water, west and under bridge; and filtered far & mid water east of bridge escarpment opposite and east bridge swing moorings                                      | Opposite land water interface opposite; and partial to east Iconic bridge | Standing only – no<br>sitting possible                                                                               | Rear north aspect and side easterly aspect over park to water beyond bridge – not panoramic water due to bridge | Photomontage from this location  Visible left side of panorama  • Mid-water occupied  • Far-water visible                                                                                                                                                     | Minor                               |

|                                                                  |                                                                                       | marina arms in north-<br>west facing aspect                                                                                                                                                                     |                                                                                                |                                                                                                                      | structure. West aspect restricted by neighbour building from west side of balcony, not east side.                                  | Land water interface<br>unaffected Bridge view unaffected Swing moorings under bridge unaffected                                            |       |
|------------------------------------------------------------------|---------------------------------------------------------------------------------------|-----------------------------------------------------------------------------------------------------------------------------------------------------------------------------------------------------------------|------------------------------------------------------------------------------------------------|----------------------------------------------------------------------------------------------------------------------|------------------------------------------------------------------------------------------------------------------------------------|---------------------------------------------------------------------------------------------------------------------------------------------|-------|
| Bedrooms<br>Not accessed                                         | Second Floor                                                                          | Panorama view available Far, mid and near-water, west and under bridge; and filtered far & mid water east of bridge escarpment opposite and east bridge swing moorings marina arms in north- west facing aspect | Opposite<br>land water<br>interface<br>opposite;<br>and partial<br>to east<br>Iconic<br>bridge | Standing and sitting available. Standing reveals greater area of water due projection of balcony compared to sitting | Rear north                                                                                                                         | More elevated than the terrace on the level below.                                                                                          | Minor |
| Foreshore<br>level - Grass<br>area and<br>paving under<br>stairs | Garden level<br>below living<br>room (stair<br>access from<br>living room<br>balcony) | Panoramic view. Far & mid-water, west and under bridge; and filtered to far and mid-water east of bridge escarpment opposite and east bridge swing moorings marina arms in northwest facing aspect              | Opposite<br>land water<br>interface<br>Iconic<br>bridge                                        | standing<br>restricted<br>headroom under<br>stairs/ balcony;<br>lightweight open<br>fence;                           | Rear north aspect mainly; minimal width of view over side boundary and park. West aspect when sitting restricted by boundary fence | Similar to the terrace level above, though with the far water screened to greater extent from view, but a wider panoramic view to the west. | Minor |
|                                                                  |                                                                                       |                                                                                                                                                                                                                 |                                                                                                |                                                                                                                      |                                                                                                                                    | Assessment Rating Whole                                                                                                                     | Minor |

#### Photographs/ montage (where prepared)

West

East

L.2 Bedroom/terrace

Foreshore Level - grass outdoor undercroft of terrace

Narrow width terrace (includes photomontage)

Document Set ID: 6762705 Version: 1, Version Date: 22/12/2020 Address: 13/40 Drummoyne Avenue Site Visit: 2.10-2.30pm 27 August 2020