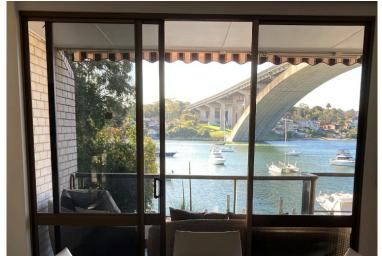

Address: 11/40 Drummoyne Avenue Site Visit: 2.30-2.40pm 27 August 2020

| Location on property                                                           |                                              | Nature of view                                                                                                                                                                                              |                                                                           | Position of view                                                                                                     | Direction of view                                                                                               | Effect                                                                                                                                                                                                                                                        | View Impact<br>rating -<br>Tenacity |
|--------------------------------------------------------------------------------|----------------------------------------------|-------------------------------------------------------------------------------------------------------------------------------------------------------------------------------------------------------------|---------------------------------------------------------------------------|----------------------------------------------------------------------------------------------------------------------|-----------------------------------------------------------------------------------------------------------------|---------------------------------------------------------------------------------------------------------------------------------------------------------------------------------------------------------------------------------------------------------------|-------------------------------------|
| Internal<br>(room)/<br>External                                                | No. of storeys/<br>multiple/<br>single level | View aspect<br>(i.e. land, water)                                                                                                                                                                           | Whole/ partial (i.e. iconic/ interface                                    | Standing/ sitting/<br>location in space                                                                              | Rear-facing/<br>side facing/<br>direction                                                                       |                                                                                                                                                                                                                                                               |                                     |
| Dining/<br>Living room -<br>- two glazed<br>sliding door<br>openings           | 2 storeys.<br>First Floor                    | East door – water and north escarpment west of bridge.  West door - bridge escarpment. Water west of, and below, bridge. swing moorings marina arms in north-west facing aspect from western end of balcony | Land<br>water<br>interface<br>opposite;<br>Iconic<br>bridge,              | Standing and sitting available. Standing reveals greater area of water due projection of balcony compared to sitting | Rear north facing                                                                                               | Not visible from east opening  Visible left side of view only to east opening, and across view to west opening in which  Mid-water occupied  Far-water visible  Land water interface unaffected Bridge view unaffected Swing moorings under bridge unaffected | Moderate                            |
| Living room<br>narrow<br>balcony<br>corner<br>seating<br>option or<br>standing | First Floor                                  | Panorama view available Far, mid and near-water, west and under bridge; and filtered far & mid water east of bridge escarpment opposite and east bridge swing moorings                                      | Opposite land water interface opposite; and partial to east Iconic bridge | Standing only – no<br>sitting possible                                                                               | Rear north aspect and side easterly aspect over park to water beyond bridge – not panoramic water due to bridge | Photomontage from this location  Visible left side of panorama  • Mid-water occupied  • Far-water visible                                                                                                                                                     | Minor                               |

|                                                                  |                                                                                       | marina arms in north-<br>west facing aspect                                                                                                                                                                     |                                                                                                |                                                                                                                      | structure. West aspect restricted by neighbour building from west side of balcony, not east side.                                  | Land water interface<br>unaffected Bridge view unaffected Swing moorings under bridge unaffected                                            |       |
|------------------------------------------------------------------|---------------------------------------------------------------------------------------|-----------------------------------------------------------------------------------------------------------------------------------------------------------------------------------------------------------------|------------------------------------------------------------------------------------------------|----------------------------------------------------------------------------------------------------------------------|------------------------------------------------------------------------------------------------------------------------------------|---------------------------------------------------------------------------------------------------------------------------------------------|-------|
| Bedrooms<br>Not accessed                                         | Second Floor                                                                          | Panorama view available Far, mid and near-water, west and under bridge; and filtered far & mid water east of bridge escarpment opposite and east bridge swing moorings marina arms in north- west facing aspect | Opposite<br>land water<br>interface<br>opposite;<br>and partial<br>to east<br>Iconic<br>bridge | Standing and sitting available. Standing reveals greater area of water due projection of balcony compared to sitting | Rear north                                                                                                                         | More elevated than the terrace on the level below.                                                                                          | Minor |
| Foreshore<br>level - Grass<br>area and<br>paving under<br>stairs | Garden level<br>below living<br>room (stair<br>access from<br>living room<br>balcony) | Panoramic view. Far & mid-water, west and under bridge; and filtered to far and mid-water east of bridge escarpment opposite and east bridge swing moorings marina arms in northwest facing aspect              | Opposite<br>land water<br>interface<br>Iconic<br>bridge                                        | standing<br>restricted<br>headroom under<br>stairs/ balcony;<br>lightweight open<br>fence;                           | Rear north aspect mainly; minimal width of view over side boundary and park. West aspect when sitting restricted by boundary fence | Similar to the terrace level above, though with the far water screened to greater extent from view, but a wider panoramic view to the west. | Minor |
|                                                                  |                                                                                       |                                                                                                                                                                                                                 |                                                                                                |                                                                                                                      |                                                                                                                                    | Assessment Rating Whole                                                                                                                     | Minor |

#### Photographs/ montage (where prepared)

West

East

L.2 Bedroom/terrace

Foreshore Level - grass outdoor undercroft of terrace

Narrow width terrace (includes photomontage)

Document Set ID: 6762705 Version: 1, Version Date: 22/12/2020 Address: 13/40 Drummoyne Avenue Site Visit: 2.10-2.30pm 27 August 2020