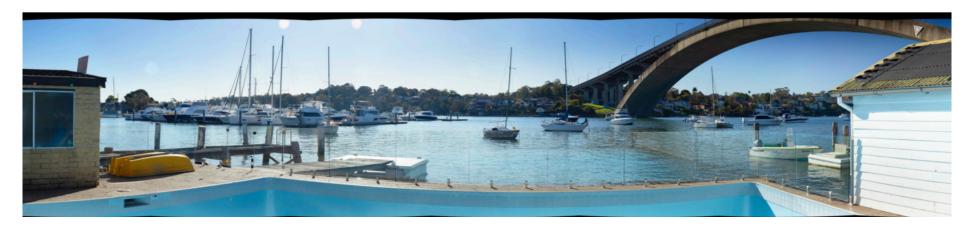

#### Photographs/ montage (where prepared)

West

East

L.2 Bedroom/terrace

Foreshore Level - grass outdoor undercroft of terrace

Narrow width terrace (includes photomontage)

Document Set ID: 6762705 Version: 1, Version Date: 22/12/2020 Address: 13/40 Drummoyne Avenue Site Visit: 2.10-2.30pm 27 August 2020