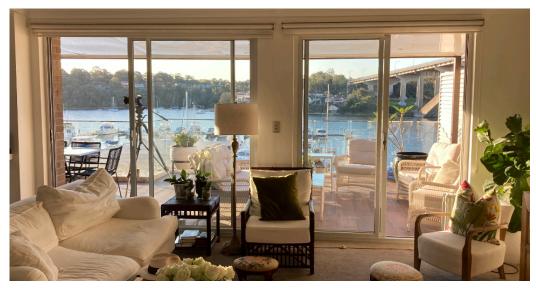

Address: 11/40 Drummoyne Avenue Site Visit: 2.30-2.40pm 27 August 2020

| Location on property                                                           |                                              | Nature of view                                                                                                                                                                                              |                                                                           | Position of view                                                                                                     | Direction of view                                                                                               | Effect                                                                                                                                                                                                                                                        | View Impact<br>rating -<br>Tenacity |
|--------------------------------------------------------------------------------|----------------------------------------------|-------------------------------------------------------------------------------------------------------------------------------------------------------------------------------------------------------------|---------------------------------------------------------------------------|----------------------------------------------------------------------------------------------------------------------|-----------------------------------------------------------------------------------------------------------------|---------------------------------------------------------------------------------------------------------------------------------------------------------------------------------------------------------------------------------------------------------------|-------------------------------------|
| Internal<br>(room)/<br>External                                                | No. of storeys/<br>multiple/<br>single level | View aspect<br>(i.e. land, water)                                                                                                                                                                           | Whole/ partial (i.e. iconic/ interface                                    | Standing/ sitting/<br>location in space                                                                              | Rear-facing/<br>side facing/<br>direction                                                                       |                                                                                                                                                                                                                                                               |                                     |
| Dining/<br>Living room -<br>- two glazed<br>sliding door<br>openings           | 2 storeys.<br>First Floor                    | East door – water and north escarpment west of bridge.  West door - bridge escarpment. Water west of, and below, bridge. swing moorings marina arms in north-west facing aspect from western end of balcony | Land<br>water<br>interface<br>opposite;<br>Iconic<br>bridge,              | Standing and sitting available. Standing reveals greater area of water due projection of balcony compared to sitting | Rear north facing                                                                                               | Not visible from east opening  Visible left side of view only to east opening, and across view to west opening in which  Mid-water occupied  Far-water visible  Land water interface unaffected Bridge view unaffected Swing moorings under bridge unaffected | Moderate                            |
| Living room<br>narrow<br>balcony<br>corner<br>seating<br>option or<br>standing | First Floor                                  | Panorama view available Far, mid and near-water, west and under bridge; and filtered far & mid water east of bridge escarpment opposite and east bridge swing moorings                                      | Opposite land water interface opposite; and partial to east Iconic bridge | Standing only – no<br>sitting possible                                                                               | Rear north aspect and side easterly aspect over park to water beyond bridge – not panoramic water due to bridge | Photomontage from this location  Visible left side of panorama  • Mid-water occupied  • Far-water visible                                                                                                                                                     | Minor                               |

#### Photographs/ montage (where prepared)

West

East

L.2 Bedroom/terrace

Foreshore Level - grass outdoor undercroft of terrace

Narrow width terrace (includes photomontage)

Document Set ID: 6762705 Version: 1, Version Date: 22/12/2020 Address: 13/40 Drummoyne Avenue Site Visit: 2.10-2.30pm 27 August 2020