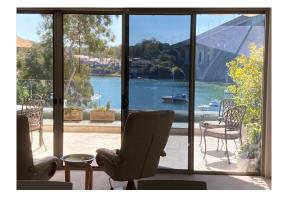

Address: 11/40 Drummoyne Avenue Site Visit: 2.30-2.40pm 27 August 2020

| Location on property                                                           |                                              | Nature of view                                                                                                                                                                                              |                                                                           | Position of view                                                                                                     | Direction of view                                                                                               | Effect                                                                                                                                                                                                                                                        | View Impact<br>rating -<br>Tenacity |
|--------------------------------------------------------------------------------|----------------------------------------------|-------------------------------------------------------------------------------------------------------------------------------------------------------------------------------------------------------------|---------------------------------------------------------------------------|----------------------------------------------------------------------------------------------------------------------|-----------------------------------------------------------------------------------------------------------------|---------------------------------------------------------------------------------------------------------------------------------------------------------------------------------------------------------------------------------------------------------------|-------------------------------------|
| Internal<br>(room)/<br>External                                                | No. of storeys/<br>multiple/<br>single level | View aspect<br>(i.e. land, water)                                                                                                                                                                           | Whole/ partial (i.e. iconic/ interface                                    | Standing/ sitting/<br>location in space                                                                              | Rear-facing/<br>side facing/<br>direction                                                                       |                                                                                                                                                                                                                                                               |                                     |
| Dining/<br>Living room -<br>- two glazed<br>sliding door<br>openings           | 2 storeys.<br>First Floor                    | East door – water and north escarpment west of bridge.  West door - bridge escarpment. Water west of, and below, bridge. swing moorings marina arms in north-west facing aspect from western end of balcony | Land<br>water<br>interface<br>opposite;<br>Iconic<br>bridge,              | Standing and sitting available. Standing reveals greater area of water due projection of balcony compared to sitting | Rear north facing                                                                                               | Not visible from east opening  Visible left side of view only to east opening, and across view to west opening in which  Mid-water occupied  Far-water visible  Land water interface unaffected Bridge view unaffected Swing moorings under bridge unaffected | Moderate                            |
| Living room<br>narrow<br>balcony<br>corner<br>seating<br>option or<br>standing | First Floor                                  | Panorama view available Far, mid and near-water, west and under bridge; and filtered far & mid water east of bridge escarpment opposite and east bridge swing moorings                                      | Opposite land water interface opposite; and partial to east Iconic bridge | Standing only – no<br>sitting possible                                                                               | Rear north aspect and side easterly aspect over park to water beyond bridge – not panoramic water due to bridge | Photomontage from this location  Visible left side of panorama  • Mid-water occupied  • Far-water visible                                                                                                                                                     | Minor                               |

#### Photographs/ montage (where prepared)

West

East

L.2 Bedroom/terrace

Foreshore Level - grass outdoor undercroft of terrace

Narrow width terrace (includes photomontage)

Document Set ID: 6762705 Version: 1, Version Date: 22/12/2020 Address: 13/40 Drummoyne Avenue Site Visit: 2.10-2.30pm 27 August 2020