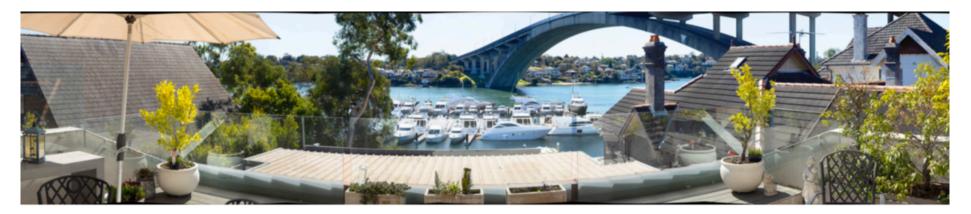

Address: 11/40 Drummoyne Avenue Site Visit: 2.30-2.40pm 27 August 2020

| Location on property                                                           |                                              | Nature of view                                                                                                                                                                                              |                                                                           | Position of view                                                                                                     | Direction of view                                                                                               | Effect                                                                                                                                                                                                                                                        | View Impact<br>rating -<br>Tenacity |
|--------------------------------------------------------------------------------|----------------------------------------------|-------------------------------------------------------------------------------------------------------------------------------------------------------------------------------------------------------------|---------------------------------------------------------------------------|----------------------------------------------------------------------------------------------------------------------|-----------------------------------------------------------------------------------------------------------------|---------------------------------------------------------------------------------------------------------------------------------------------------------------------------------------------------------------------------------------------------------------|-------------------------------------|
| Internal<br>(room)/<br>External                                                | No. of storeys/<br>multiple/<br>single level | View aspect<br>(i.e. land, water)                                                                                                                                                                           | Whole/ partial (i.e. iconic/ interface                                    | Standing/ sitting/<br>location in space                                                                              | Rear-facing/<br>side facing/<br>direction                                                                       |                                                                                                                                                                                                                                                               |                                     |
| Dining/<br>Living room -<br>- two glazed<br>sliding door<br>openings           | 2 storeys.<br>First Floor                    | East door – water and north escarpment west of bridge.  West door - bridge escarpment. Water west of, and below, bridge. swing moorings marina arms in north-west facing aspect from western end of balcony | Land<br>water<br>interface<br>opposite;<br>Iconic<br>bridge,              | Standing and sitting available. Standing reveals greater area of water due projection of balcony compared to sitting | Rear north facing                                                                                               | Not visible from east opening  Visible left side of view only to east opening, and across view to west opening in which  Mid-water occupied  Far-water visible  Land water interface unaffected Bridge view unaffected Swing moorings under bridge unaffected | Moderate                            |
| Living room<br>narrow<br>balcony<br>corner<br>seating<br>option or<br>standing | First Floor                                  | Panorama view available Far, mid and near-water, west and under bridge; and filtered far & mid water east of bridge escarpment opposite and east bridge swing moorings                                      | Opposite land water interface opposite; and partial to east Iconic bridge | Standing only – no<br>sitting possible                                                                               | Rear north aspect and side easterly aspect over park to water beyond bridge – not panoramic water due to bridge | Photomontage from this location  Visible left side of panorama  • Mid-water occupied  • Far-water visible                                                                                                                                                     | Minor                               |

|                                                                  |                                                                                       | marina arms in north-<br>west facing aspect                                                                                                                                                                     |                                                                                                |                                                                                                                      | structure. West aspect restricted by neighbour building from west side of balcony, not east side.                                  | Land water interface<br>unaffected Bridge view unaffected Swing moorings under bridge unaffected                                            |       |
|------------------------------------------------------------------|---------------------------------------------------------------------------------------|-----------------------------------------------------------------------------------------------------------------------------------------------------------------------------------------------------------------|------------------------------------------------------------------------------------------------|----------------------------------------------------------------------------------------------------------------------|------------------------------------------------------------------------------------------------------------------------------------|---------------------------------------------------------------------------------------------------------------------------------------------|-------|
| Bedrooms<br>Not accessed                                         | Second Floor                                                                          | Panorama view available Far, mid and near-water, west and under bridge; and filtered far & mid water east of bridge escarpment opposite and east bridge swing moorings marina arms in north- west facing aspect | Opposite<br>land water<br>interface<br>opposite;<br>and partial<br>to east<br>Iconic<br>bridge | Standing and sitting available. Standing reveals greater area of water due projection of balcony compared to sitting | Rear north                                                                                                                         | More elevated than the terrace on the level below.                                                                                          | Minor |
| Foreshore<br>level - Grass<br>area and<br>paving under<br>stairs | Garden level<br>below living<br>room (stair<br>access from<br>living room<br>balcony) | Panoramic view. Far & mid-water, west and under bridge; and filtered to far and mid-water east of bridge escarpment opposite and east bridge swing moorings marina arms in northwest facing aspect              | Opposite<br>land water<br>interface<br>Iconic<br>bridge                                        | standing<br>restricted<br>headroom under<br>stairs/ balcony;<br>lightweight open<br>fence;                           | Rear north aspect mainly; minimal width of view over side boundary and park. West aspect when sitting restricted by boundary fence | Similar to the terrace level above, though with the far water screened to greater extent from view, but a wider panoramic view to the west. | Minor |
|                                                                  |                                                                                       |                                                                                                                                                                                                                 |                                                                                                |                                                                                                                      |                                                                                                                                    | Assessment Rating Whole                                                                                                                     | Minor |

#### Photographs/ montage (where prepared)

West

East

L.2 Bedroom/terrace

Foreshore Level - grass outdoor undercroft of terrace

Narrow width terrace (includes photomontage)

Document Set ID: 6762705 Version: 1, Version Date: 22/12/2020 Address: 13/40 Drummoyne Avenue Site Visit: 2.10-2.30pm 27 August 2020