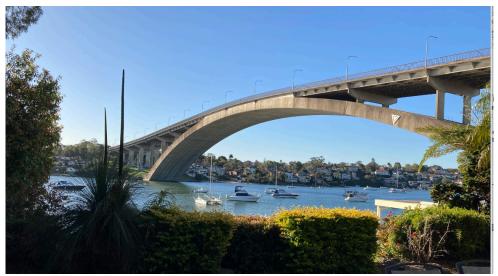

Address: 11/40 Drummoyne Avenue Site Visit: 2.30-2.40pm 27 August 2020

| Location on property                                                           |                                              | Nature of view                                                                                                                                                                                              |                                                                           | Position of view                                                                                                     | Direction of view                                                                                               | Effect                                                                                                                                                                                                                                                        | View Impact<br>rating -<br>Tenacity |
|--------------------------------------------------------------------------------|----------------------------------------------|-------------------------------------------------------------------------------------------------------------------------------------------------------------------------------------------------------------|---------------------------------------------------------------------------|----------------------------------------------------------------------------------------------------------------------|-----------------------------------------------------------------------------------------------------------------|---------------------------------------------------------------------------------------------------------------------------------------------------------------------------------------------------------------------------------------------------------------|-------------------------------------|
| Internal<br>(room)/<br>External                                                | No. of storeys/<br>multiple/<br>single level | View aspect<br>(i.e. land, water)                                                                                                                                                                           | Whole/ partial (i.e. iconic/ interface                                    | Standing/ sitting/<br>location in space                                                                              | Rear-facing/<br>side facing/<br>direction                                                                       |                                                                                                                                                                                                                                                               |                                     |
| Dining/<br>Living room -<br>- two glazed<br>sliding door<br>openings           | 2 storeys.<br>First Floor                    | East door – water and north escarpment west of bridge.  West door - bridge escarpment. Water west of, and below, bridge. swing moorings marina arms in north-west facing aspect from western end of balcony | Land<br>water<br>interface<br>opposite;<br>Iconic<br>bridge,              | Standing and sitting available. Standing reveals greater area of water due projection of balcony compared to sitting | Rear north facing                                                                                               | Not visible from east opening  Visible left side of view only to east opening, and across view to west opening in which  Mid-water occupied  Far-water visible  Land water interface unaffected Bridge view unaffected Swing moorings under bridge unaffected | Moderate                            |
| Living room<br>narrow<br>balcony<br>corner<br>seating<br>option or<br>standing | First Floor                                  | Panorama view available Far, mid and near-water, west and under bridge; and filtered far & mid water east of bridge escarpment opposite and east bridge swing moorings                                      | Opposite land water interface opposite; and partial to east Iconic bridge | Standing only – no<br>sitting possible                                                                               | Rear north aspect and side easterly aspect over park to water beyond bridge – not panoramic water due to bridge | Photomontage from this location  Visible left side of panorama  • Mid-water occupied  • Far-water visible                                                                                                                                                     | Minor                               |

#### Photographs/ montage (where prepared)

West

East

L.2 Bedroom/terrace

Foreshore Level - grass outdoor undercroft of terrace

Narrow width terrace (includes photomontage)

Document Set ID: 6762705 Version: 1, Version Date: 22/12/2020 Address: 13/40 Drummoyne Avenue Site Visit: 2.10-2.30pm 27 August 2020