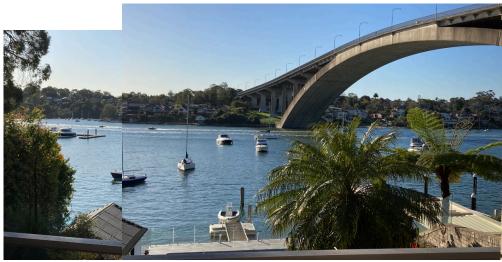

Address: 11/40 Drummoyne Avenue Site Visit: 2.30-2.40pm 27 August 2020

| Location on property                                                           |                                              | Nature of view                                                                                                                                                                                              |                                                                           | Position of view                                                                                                     | Direction of view                                                                                               | Effect                                                                                                                                                                                                                                                        | View Impact<br>rating -<br>Tenacity |
|--------------------------------------------------------------------------------|----------------------------------------------|-------------------------------------------------------------------------------------------------------------------------------------------------------------------------------------------------------------|---------------------------------------------------------------------------|----------------------------------------------------------------------------------------------------------------------|-----------------------------------------------------------------------------------------------------------------|---------------------------------------------------------------------------------------------------------------------------------------------------------------------------------------------------------------------------------------------------------------|-------------------------------------|
| Internal<br>(room)/<br>External                                                | No. of storeys/<br>multiple/<br>single level | View aspect<br>(i.e. land, water)                                                                                                                                                                           | Whole/ partial (i.e. iconic/ interface                                    | Standing/ sitting/<br>location in space                                                                              | Rear-facing/<br>side facing/<br>direction                                                                       |                                                                                                                                                                                                                                                               |                                     |
| Dining/<br>Living room -<br>- two glazed<br>sliding door<br>openings           | 2 storeys.<br>First Floor                    | East door – water and north escarpment west of bridge.  West door - bridge escarpment. Water west of, and below, bridge. swing moorings marina arms in north-west facing aspect from western end of balcony | Land<br>water<br>interface<br>opposite;<br>Iconic<br>bridge,              | Standing and sitting available. Standing reveals greater area of water due projection of balcony compared to sitting | Rear north facing                                                                                               | Not visible from east opening  Visible left side of view only to east opening, and across view to west opening in which  Mid-water occupied  Far-water visible  Land water interface unaffected Bridge view unaffected Swing moorings under bridge unaffected | Moderate                            |
| Living room<br>narrow<br>balcony<br>corner<br>seating<br>option or<br>standing | First Floor                                  | Panorama view available Far, mid and near-water, west and under bridge; and filtered far & mid water east of bridge escarpment opposite and east bridge swing moorings                                      | Opposite land water interface opposite; and partial to east Iconic bridge | Standing only – no<br>sitting possible                                                                               | Rear north aspect and side easterly aspect over park to water beyond bridge – not panoramic water due to bridge | Photomontage from this location  Visible left side of panorama  • Mid-water occupied  • Far-water visible                                                                                                                                                     | Minor                               |

|                                                                  |                                                                                       | marina arms in north-<br>west facing aspect                                                                                                                                                                     |                                                                                                |                                                                                                                      | structure. West aspect restricted by neighbour building from west side of balcony, not east side.                                  | Land water interface<br>unaffected Bridge view unaffected Swing moorings under bridge unaffected                                            |       |
|------------------------------------------------------------------|---------------------------------------------------------------------------------------|-----------------------------------------------------------------------------------------------------------------------------------------------------------------------------------------------------------------|------------------------------------------------------------------------------------------------|----------------------------------------------------------------------------------------------------------------------|------------------------------------------------------------------------------------------------------------------------------------|---------------------------------------------------------------------------------------------------------------------------------------------|-------|
| Bedrooms<br>Not accessed                                         | Second Floor                                                                          | Panorama view available Far, mid and near-water, west and under bridge; and filtered far & mid water east of bridge escarpment opposite and east bridge swing moorings marina arms in north- west facing aspect | Opposite<br>land water<br>interface<br>opposite;<br>and partial<br>to east<br>Iconic<br>bridge | Standing and sitting available. Standing reveals greater area of water due projection of balcony compared to sitting | Rear north                                                                                                                         | More elevated than the terrace on the level below.                                                                                          | Minor |
| Foreshore<br>level - Grass<br>area and<br>paving under<br>stairs | Garden level<br>below living<br>room (stair<br>access from<br>living room<br>balcony) | Panoramic view. Far & mid-water, west and under bridge; and filtered to far and mid-water east of bridge escarpment opposite and east bridge swing moorings marina arms in northwest facing aspect              | Opposite<br>land water<br>interface<br>Iconic<br>bridge                                        | standing<br>restricted<br>headroom under<br>stairs/ balcony;<br>lightweight open<br>fence;                           | Rear north aspect mainly; minimal width of view over side boundary and park. West aspect when sitting restricted by boundary fence | Similar to the terrace level above, though with the far water screened to greater extent from view, but a wider panoramic view to the west. | Minor |
|                                                                  |                                                                                       |                                                                                                                                                                                                                 |                                                                                                |                                                                                                                      |                                                                                                                                    | Assessment Rating Whole                                                                                                                     | Minor |

#### Photographs/ montage (where prepared)

West

East

L.2 Bedroom/terrace

Foreshore Level - grass outdoor undercroft of terrace

Narrow width terrace (includes photomontage)

Document Set ID: 6762705 Version: 1, Version Date: 22/12/2020 Address: 13/40 Drummoyne Avenue Site Visit: 2.10-2.30pm 27 August 2020