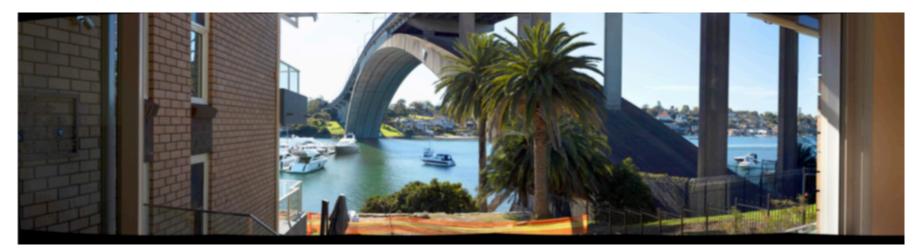

Address: 11/40 Drummoyne Avenue Site Visit: 2.30-2.40pm 27 August 2020

| Location on property                                                           |                                              | Nature of view                                                                                                                                                                                              |                                                                           | Position of view                                                                                                     | Direction of view                                                                                               | Effect                                                                                                                                                                                                                                                        | View Impact<br>rating -<br>Tenacity |
|--------------------------------------------------------------------------------|----------------------------------------------|-------------------------------------------------------------------------------------------------------------------------------------------------------------------------------------------------------------|---------------------------------------------------------------------------|----------------------------------------------------------------------------------------------------------------------|-----------------------------------------------------------------------------------------------------------------|---------------------------------------------------------------------------------------------------------------------------------------------------------------------------------------------------------------------------------------------------------------|-------------------------------------|
| Internal<br>(room)/<br>External                                                | No. of storeys/<br>multiple/<br>single level | View aspect<br>(i.e. land, water)                                                                                                                                                                           | Whole/ partial (i.e. iconic/ interface                                    | Standing/ sitting/<br>location in space                                                                              | Rear-facing/<br>side facing/<br>direction                                                                       |                                                                                                                                                                                                                                                               |                                     |
| Dining/<br>Living room -<br>- two glazed<br>sliding door<br>openings           | 2 storeys.<br>First Floor                    | East door – water and north escarpment west of bridge.  West door - bridge escarpment. Water west of, and below, bridge. swing moorings marina arms in north-west facing aspect from western end of balcony | Land<br>water<br>interface<br>opposite;<br>Iconic<br>bridge,              | Standing and sitting available. Standing reveals greater area of water due projection of balcony compared to sitting | Rear north facing                                                                                               | Not visible from east opening  Visible left side of view only to east opening, and across view to west opening in which  Mid-water occupied  Far-water visible  Land water interface unaffected Bridge view unaffected Swing moorings under bridge unaffected | Moderate                            |
| Living room<br>narrow<br>balcony<br>corner<br>seating<br>option or<br>standing | First Floor                                  | Panorama view available Far, mid and near-water, west and under bridge; and filtered far & mid water east of bridge escarpment opposite and east bridge swing moorings                                      | Opposite land water interface opposite; and partial to east Iconic bridge | Standing only – no<br>sitting possible                                                                               | Rear north aspect and side easterly aspect over park to water beyond bridge – not panoramic water due to bridge | Photomontage from this location  Visible left side of panorama  • Mid-water occupied  • Far-water visible                                                                                                                                                     | Minor                               |

|                                                                  |                                                                                       | marina arms in north-<br>west facing aspect                                                                                                                                                                     |                                                                                                |                                                                                                                      | structure. West aspect restricted by neighbour building from west side of balcony, not east side.                                  | Land water interface<br>unaffected Bridge view unaffected Swing moorings under bridge unaffected                                            |       |
|------------------------------------------------------------------|---------------------------------------------------------------------------------------|-----------------------------------------------------------------------------------------------------------------------------------------------------------------------------------------------------------------|------------------------------------------------------------------------------------------------|----------------------------------------------------------------------------------------------------------------------|------------------------------------------------------------------------------------------------------------------------------------|---------------------------------------------------------------------------------------------------------------------------------------------|-------|
| Bedrooms<br>Not accessed                                         | Second Floor                                                                          | Panorama view available Far, mid and near-water, west and under bridge; and filtered far & mid water east of bridge escarpment opposite and east bridge swing moorings marina arms in north- west facing aspect | Opposite<br>land water<br>interface<br>opposite;<br>and partial<br>to east<br>Iconic<br>bridge | Standing and sitting available. Standing reveals greater area of water due projection of balcony compared to sitting | Rear north                                                                                                                         | More elevated than the terrace on the level below.                                                                                          | Minor |
| Foreshore<br>level - Grass<br>area and<br>paving under<br>stairs | Garden level<br>below living<br>room (stair<br>access from<br>living room<br>balcony) | Panoramic view. Far & mid-water, west and under bridge; and filtered to far and mid-water east of bridge escarpment opposite and east bridge swing moorings marina arms in northwest facing aspect              | Opposite<br>land water<br>interface<br>Iconic<br>bridge                                        | standing<br>restricted<br>headroom under<br>stairs/ balcony;<br>lightweight open<br>fence;                           | Rear north aspect mainly; minimal width of view over side boundary and park. West aspect when sitting restricted by boundary fence | Similar to the terrace level above, though with the far water screened to greater extent from view, but a wider panoramic view to the west. | Minor |
|                                                                  |                                                                                       |                                                                                                                                                                                                                 |                                                                                                |                                                                                                                      |                                                                                                                                    | Assessment Rating Whole                                                                                                                     | Minor |

#### Photographs/ montage (where prepared)

West

East

L.2 Bedroom/terrace

Foreshore Level - grass outdoor undercroft of terrace

Narrow width terrace (includes photomontage)

Document Set ID: 6762705 Version: 1, Version Date: 22/12/2020 Address: 13/40 Drummoyne Avenue Site Visit: 2.10-2.30pm 27 August 2020