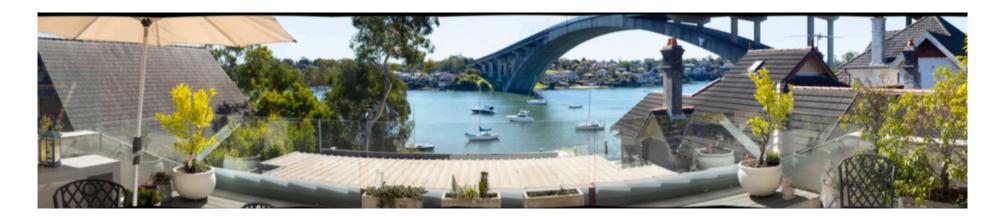

Address: 11/40 Drummoyne Avenue Site Visit: 2.30-2.40pm 27 August 2020

| Location on property                                                           |                                              | Nature of view                                                                                                                                                                                              |                                                                           | Position of view                                                                                                     | Direction of view                                                                                               | Effect                                                                                                                                                                                                                                                        | View Impact<br>rating -<br>Tenacity |
|--------------------------------------------------------------------------------|----------------------------------------------|-------------------------------------------------------------------------------------------------------------------------------------------------------------------------------------------------------------|---------------------------------------------------------------------------|----------------------------------------------------------------------------------------------------------------------|-----------------------------------------------------------------------------------------------------------------|---------------------------------------------------------------------------------------------------------------------------------------------------------------------------------------------------------------------------------------------------------------|-------------------------------------|
| Internal<br>(room)/<br>External                                                | No. of storeys/<br>multiple/<br>single level | View aspect<br>(i.e. land, water)                                                                                                                                                                           | Whole/ partial (i.e. iconic/ interface                                    | Standing/ sitting/<br>location in space                                                                              | Rear-facing/<br>side facing/<br>direction                                                                       |                                                                                                                                                                                                                                                               |                                     |
| Dining/<br>Living room -<br>- two glazed<br>sliding door<br>openings           | 2 storeys.<br>First Floor                    | East door – water and north escarpment west of bridge.  West door - bridge escarpment. Water west of, and below, bridge. swing moorings marina arms in north-west facing aspect from western end of balcony | Land<br>water<br>interface<br>opposite;<br>Iconic<br>bridge,              | Standing and sitting available. Standing reveals greater area of water due projection of balcony compared to sitting | Rear north facing                                                                                               | Not visible from east opening  Visible left side of view only to east opening, and across view to west opening in which  Mid-water occupied  Far-water visible  Land water interface unaffected Bridge view unaffected Swing moorings under bridge unaffected | Moderate                            |
| Living room<br>narrow<br>balcony<br>corner<br>seating<br>option or<br>standing | First Floor                                  | Panorama view available Far, mid and near-water, west and under bridge; and filtered far & mid water east of bridge escarpment opposite and east bridge swing moorings                                      | Opposite land water interface opposite; and partial to east Iconic bridge | Standing only – no<br>sitting possible                                                                               | Rear north aspect and side easterly aspect over park to water beyond bridge – not panoramic water due to bridge | Photomontage from this location  Visible left side of panorama  • Mid-water occupied  • Far-water visible                                                                                                                                                     | Minor                               |

#### Photographs/ montage (where prepared)

West

East

L.2 Bedroom/terrace

Foreshore Level - grass outdoor undercroft of terrace

Narrow width terrace (includes photomontage)

Document Set ID: 6762705 Version: 1, Version Date: 22/12/2020 Address: 13/40 Drummoyne Avenue Site Visit: 2.10-2.30pm 27 August 2020