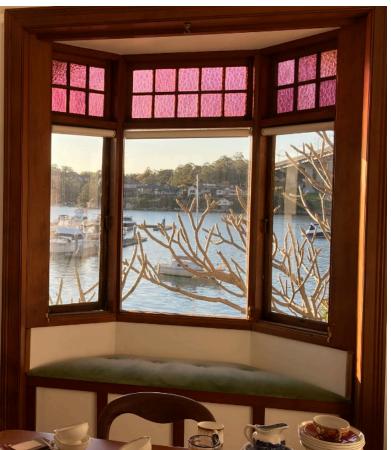

Address: 11/40 Drummoyne Avenue Site Visit: 2.30-2.40pm 27 August 2020

| Location on property                                                           |                                              | Nature of view                                                                                                                                                                                              |                                                                           | Position of view                                                                                                     | Direction of view                                                                                               | Effect                                                                                                                                                                                                                                                        | View Impact<br>rating -<br>Tenacity |
|--------------------------------------------------------------------------------|----------------------------------------------|-------------------------------------------------------------------------------------------------------------------------------------------------------------------------------------------------------------|---------------------------------------------------------------------------|----------------------------------------------------------------------------------------------------------------------|-----------------------------------------------------------------------------------------------------------------|---------------------------------------------------------------------------------------------------------------------------------------------------------------------------------------------------------------------------------------------------------------|-------------------------------------|
| Internal<br>(room)/<br>External                                                | No. of storeys/<br>multiple/<br>single level | View aspect<br>(i.e. land, water)                                                                                                                                                                           | Whole/ partial (i.e. iconic/ interface                                    | Standing/ sitting/<br>location in space                                                                              | Rear-facing/<br>side facing/<br>direction                                                                       |                                                                                                                                                                                                                                                               |                                     |
| Dining/<br>Living room -<br>- two glazed<br>sliding door<br>openings           | 2 storeys.<br>First Floor                    | East door – water and north escarpment west of bridge.  West door - bridge escarpment. Water west of, and below, bridge. swing moorings marina arms in north-west facing aspect from western end of balcony | Land<br>water<br>interface<br>opposite;<br>Iconic<br>bridge,              | Standing and sitting available. Standing reveals greater area of water due projection of balcony compared to sitting | Rear north facing                                                                                               | Not visible from east opening  Visible left side of view only to east opening, and across view to west opening in which  Mid-water occupied  Far-water visible  Land water interface unaffected Bridge view unaffected Swing moorings under bridge unaffected | Moderate                            |
| Living room<br>narrow<br>balcony<br>corner<br>seating<br>option or<br>standing | First Floor                                  | Panorama view available Far, mid and near-water, west and under bridge; and filtered far & mid water east of bridge escarpment opposite and east bridge swing moorings                                      | Opposite land water interface opposite; and partial to east Iconic bridge | Standing only – no<br>sitting possible                                                                               | Rear north aspect and side easterly aspect over park to water beyond bridge – not panoramic water due to bridge | Photomontage from this location  Visible left side of panorama  • Mid-water occupied  • Far-water visible                                                                                                                                                     | Minor                               |

|                                                                  |                                                                                       | marina arms in north-<br>west facing aspect                                                                                                                                                                     |                                                                                                |                                                                                                                      | structure. West aspect restricted by neighbour building from west side of balcony, not east side.                                  | Land water interface<br>unaffected Bridge view unaffected Swing moorings under bridge unaffected                                            |       |
|------------------------------------------------------------------|---------------------------------------------------------------------------------------|-----------------------------------------------------------------------------------------------------------------------------------------------------------------------------------------------------------------|------------------------------------------------------------------------------------------------|----------------------------------------------------------------------------------------------------------------------|------------------------------------------------------------------------------------------------------------------------------------|---------------------------------------------------------------------------------------------------------------------------------------------|-------|
| Bedrooms<br>Not accessed                                         | Second Floor                                                                          | Panorama view available Far, mid and near-water, west and under bridge; and filtered far & mid water east of bridge escarpment opposite and east bridge swing moorings marina arms in north- west facing aspect | Opposite<br>land water<br>interface<br>opposite;<br>and partial<br>to east<br>Iconic<br>bridge | Standing and sitting available. Standing reveals greater area of water due projection of balcony compared to sitting | Rear north                                                                                                                         | More elevated than the terrace on the level below.                                                                                          | Minor |
| Foreshore<br>level - Grass<br>area and<br>paving under<br>stairs | Garden level<br>below living<br>room (stair<br>access from<br>living room<br>balcony) | Panoramic view. Far & mid-water, west and under bridge; and filtered to far and mid-water east of bridge escarpment opposite and east bridge swing moorings marina arms in northwest facing aspect              | Opposite<br>land water<br>interface<br>Iconic<br>bridge                                        | standing<br>restricted<br>headroom under<br>stairs/ balcony;<br>lightweight open<br>fence;                           | Rear north aspect mainly; minimal width of view over side boundary and park. West aspect when sitting restricted by boundary fence | Similar to the terrace level above, though with the far water screened to greater extent from view, but a wider panoramic view to the west. | Minor |
|                                                                  |                                                                                       |                                                                                                                                                                                                                 |                                                                                                |                                                                                                                      |                                                                                                                                    | Assessment Rating Whole                                                                                                                     | Minor |

#### Photographs/ montage (where prepared)

West

East

L.2 Bedroom/terrace

Foreshore Level - grass outdoor undercroft of terrace

Narrow width terrace (includes photomontage)

Document Set ID: 6762705 Version: 1, Version Date: 22/12/2020 Address: 13/40 Drummoyne Avenue Site Visit: 2.10-2.30pm 27 August 2020