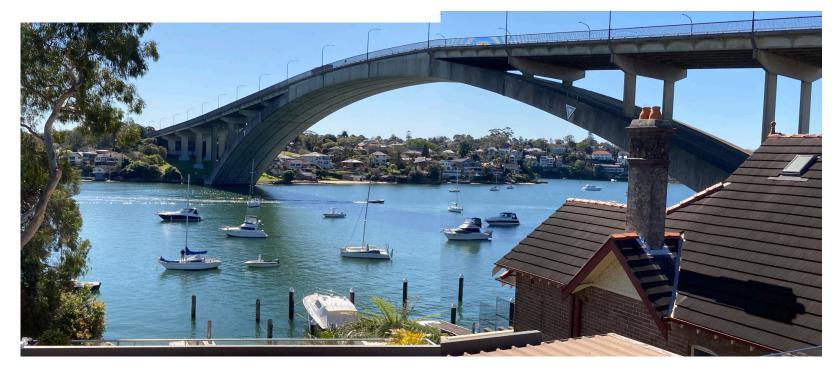

Address: 11/40 Drummoyne Avenue Site Visit: 2.30-2.40pm 27 August 2020

| Location on property                                                           |                                              | Nature of view                                                                                                                                                                                              |                                                                           | Position of view                                                                                                     | Direction of view                                                                                               | Effect                                                                                                                                                                                                                                                        | View Impact<br>rating -<br>Tenacity |
|--------------------------------------------------------------------------------|----------------------------------------------|-------------------------------------------------------------------------------------------------------------------------------------------------------------------------------------------------------------|---------------------------------------------------------------------------|----------------------------------------------------------------------------------------------------------------------|-----------------------------------------------------------------------------------------------------------------|---------------------------------------------------------------------------------------------------------------------------------------------------------------------------------------------------------------------------------------------------------------|-------------------------------------|
| Internal<br>(room)/<br>External                                                | No. of storeys/<br>multiple/<br>single level | View aspect<br>(i.e. land, water)                                                                                                                                                                           | Whole/ partial (i.e. iconic/ interface                                    | Standing/ sitting/<br>location in space                                                                              | Rear-facing/<br>side facing/<br>direction                                                                       |                                                                                                                                                                                                                                                               |                                     |
| Dining/<br>Living room -<br>- two glazed<br>sliding door<br>openings           | 2 storeys.<br>First Floor                    | East door – water and north escarpment west of bridge.  West door - bridge escarpment. Water west of, and below, bridge. swing moorings marina arms in north-west facing aspect from western end of balcony | Land<br>water<br>interface<br>opposite;<br>Iconic<br>bridge,              | Standing and sitting available. Standing reveals greater area of water due projection of balcony compared to sitting | Rear north facing                                                                                               | Not visible from east opening  Visible left side of view only to east opening, and across view to west opening in which  Mid-water occupied  Far-water visible  Land water interface unaffected Bridge view unaffected Swing moorings under bridge unaffected | Moderate                            |
| Living room<br>narrow<br>balcony<br>corner<br>seating<br>option or<br>standing | First Floor                                  | Panorama view available Far, mid and near-water, west and under bridge; and filtered far & mid water east of bridge escarpment opposite and east bridge swing moorings                                      | Opposite land water interface opposite; and partial to east Iconic bridge | Standing only – no<br>sitting possible                                                                               | Rear north aspect and side easterly aspect over park to water beyond bridge – not panoramic water due to bridge | Photomontage from this location  Visible left side of panorama  • Mid-water occupied  • Far-water visible                                                                                                                                                     | Minor                               |

|                                                                  |                                                                                       | marina arms in north-<br>west facing aspect                                                                                                                                                                     |                                                                                                |                                                                                                                      | structure. West aspect restricted by neighbour building from west side of balcony, not east side.                                  | Land water interface<br>unaffected Bridge view unaffected Swing moorings under bridge unaffected                                            |       |
|------------------------------------------------------------------|---------------------------------------------------------------------------------------|-----------------------------------------------------------------------------------------------------------------------------------------------------------------------------------------------------------------|------------------------------------------------------------------------------------------------|----------------------------------------------------------------------------------------------------------------------|------------------------------------------------------------------------------------------------------------------------------------|---------------------------------------------------------------------------------------------------------------------------------------------|-------|
| Bedrooms<br>Not accessed                                         | Second Floor                                                                          | Panorama view available Far, mid and near-water, west and under bridge; and filtered far & mid water east of bridge escarpment opposite and east bridge swing moorings marina arms in north- west facing aspect | Opposite<br>land water<br>interface<br>opposite;<br>and partial<br>to east<br>Iconic<br>bridge | Standing and sitting available. Standing reveals greater area of water due projection of balcony compared to sitting | Rear north                                                                                                                         | More elevated than the terrace on the level below.                                                                                          | Minor |
| Foreshore<br>level - Grass<br>area and<br>paving under<br>stairs | Garden level<br>below living<br>room (stair<br>access from<br>living room<br>balcony) | Panoramic view. Far & mid-water, west and under bridge; and filtered to far and mid-water east of bridge escarpment opposite and east bridge swing moorings marina arms in northwest facing aspect              | Opposite<br>land water<br>interface<br>Iconic<br>bridge                                        | standing<br>restricted<br>headroom under<br>stairs/ balcony;<br>lightweight open<br>fence;                           | Rear north aspect mainly; minimal width of view over side boundary and park. West aspect when sitting restricted by boundary fence | Similar to the terrace level above, though with the far water screened to greater extent from view, but a wider panoramic view to the west. | Minor |
|                                                                  |                                                                                       |                                                                                                                                                                                                                 |                                                                                                |                                                                                                                      |                                                                                                                                    | Assessment Rating Whole                                                                                                                     | Minor |

#### Photographs/ montage (where prepared)

West

East

L.2 Bedroom/terrace

Foreshore Level - grass outdoor undercroft of terrace

Narrow width terrace (includes photomontage)

Document Set ID: 6762705 Version: 1, Version Date: 22/12/2020 Address: 13/40 Drummoyne Avenue Site Visit: 2.10-2.30pm 27 August 2020