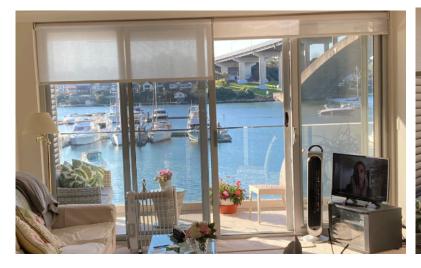

Address: 11/40 Drummoyne Avenue Site Visit: 2.30-2.40pm 27 August 2020

| Location on property                                                           |                                              | Nature of view                                                                                                                                                                                              |                                                                           | Position of view                                                                                                     | Direction of view                                                                                               | Effect                                                                                                                                                                                                                                                        | View Impact<br>rating -<br>Tenacity |
|--------------------------------------------------------------------------------|----------------------------------------------|-------------------------------------------------------------------------------------------------------------------------------------------------------------------------------------------------------------|---------------------------------------------------------------------------|----------------------------------------------------------------------------------------------------------------------|-----------------------------------------------------------------------------------------------------------------|---------------------------------------------------------------------------------------------------------------------------------------------------------------------------------------------------------------------------------------------------------------|-------------------------------------|
| Internal<br>(room)/<br>External                                                | No. of storeys/<br>multiple/<br>single level | View aspect<br>(i.e. land, water)                                                                                                                                                                           | Whole/ partial (i.e. iconic/ interface                                    | Standing/ sitting/<br>location in space                                                                              | Rear-facing/<br>side facing/<br>direction                                                                       |                                                                                                                                                                                                                                                               |                                     |
| Dining/<br>Living room -<br>- two glazed<br>sliding door<br>openings           | 2 storeys.<br>First Floor                    | East door – water and north escarpment west of bridge.  West door - bridge escarpment. Water west of, and below, bridge. swing moorings marina arms in north-west facing aspect from western end of balcony | Land<br>water<br>interface<br>opposite;<br>Iconic<br>bridge,              | Standing and sitting available. Standing reveals greater area of water due projection of balcony compared to sitting | Rear north facing                                                                                               | Not visible from east opening  Visible left side of view only to east opening, and across view to west opening in which  Mid-water occupied  Far-water visible  Land water interface unaffected Bridge view unaffected Swing moorings under bridge unaffected | Moderate                            |
| Living room<br>narrow<br>balcony<br>corner<br>seating<br>option or<br>standing | First Floor                                  | Panorama view available Far, mid and near-water, west and under bridge; and filtered far & mid water east of bridge escarpment opposite and east bridge swing moorings                                      | Opposite land water interface opposite; and partial to east Iconic bridge | Standing only – no<br>sitting possible                                                                               | Rear north aspect and side easterly aspect over park to water beyond bridge – not panoramic water due to bridge | Photomontage from this location  Visible left side of panorama  • Mid-water occupied  • Far-water visible                                                                                                                                                     | Minor                               |

#### Photographs/ montage (where prepared)

West

East

L.2 Bedroom/terrace

Foreshore Level - grass outdoor undercroft of terrace

Narrow width terrace (includes photomontage)

Document Set ID: 6762705 Version: 1, Version Date: 22/12/2020 Address: 13/40 Drummoyne Avenue Site Visit: 2.10-2.30pm 27 August 2020